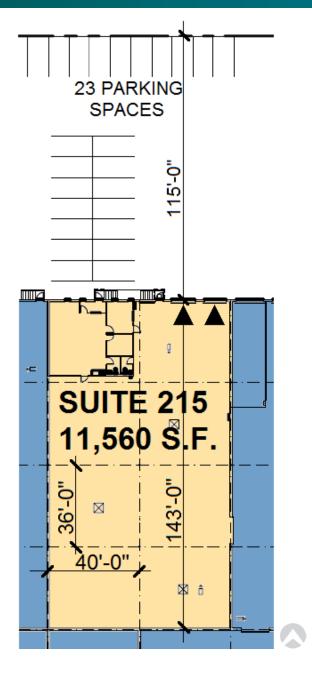

### FACILITY

- 11,560 sf available
- 1,253 sf office
- 18' clear height
- 36' x 40' typical column spacing
- 2 (10' x 10') overhead dock doors
- 23 auto parking spaces