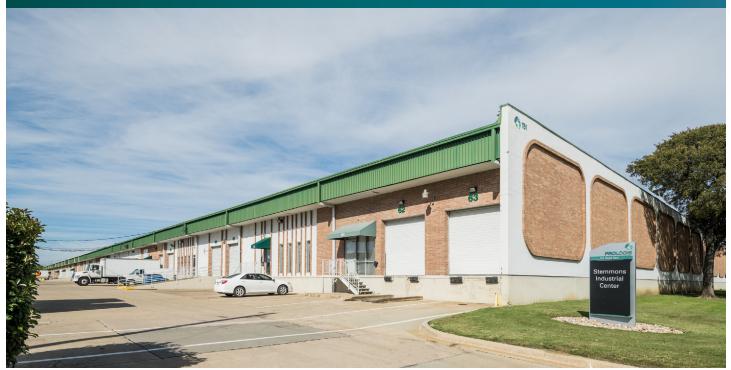

# Prologis Stemmons 11

151 Regal Row, Suite 215 Dallas, TX 75247 USA

### LOCATION

- Easy access to major thoroughfares including I-35, I-30, TX-183, and TX-12
- ~6 miles to Dallas Love Field Airport

### FACILITY

- 11,560 sf available
- 1,253 sf office
- 18' clear height
- 36' x 40' typical column spacing
- 2 (10' x 10') overhead dock doors
- 23 auto parking spaces