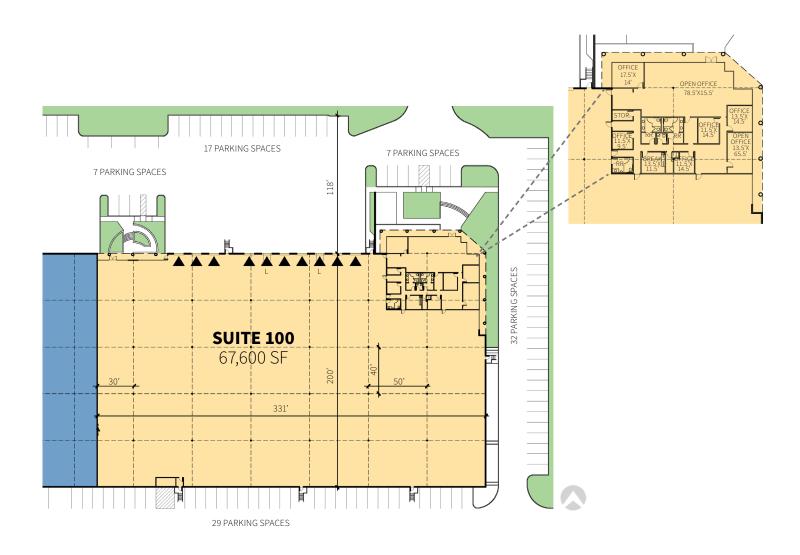

## **FACILITY**

- 67,600 sf available
- 4,778 total sf office
- 27' clear height
- 50' x 40' typical bay spacing
- 9 (9' x 10') overhead dock doors, 2 with levelers
- 1 (10' x 12') overhead dock door
- ESFR sprinkler system
- · Storage mezzanine