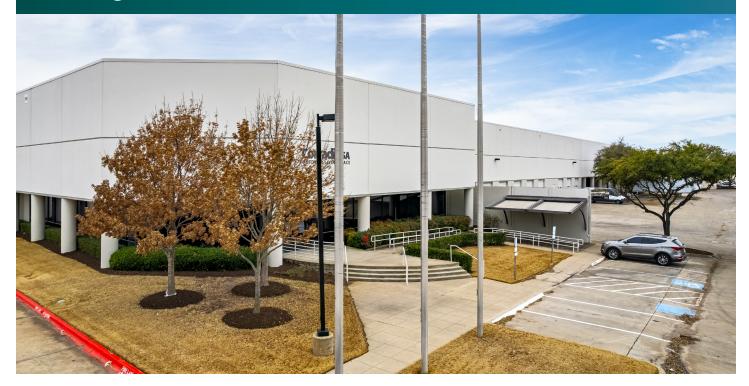

# Prologis Frankford Trade Center 19

1433 W Frankford Road, Suite 100 Carrollton, TX 75007 USA

## **FACILITY**

- 67,600 sf available
- 4,778 total sf office
- 27' clear height
- 50' x 40' typical bay spacing
- 9 (9' x 10') overhead dock doors, 2 with levelers
- 1 (10' x 12') overhead dock door
- ESFR sprinkler system
- · Storage mezzanine