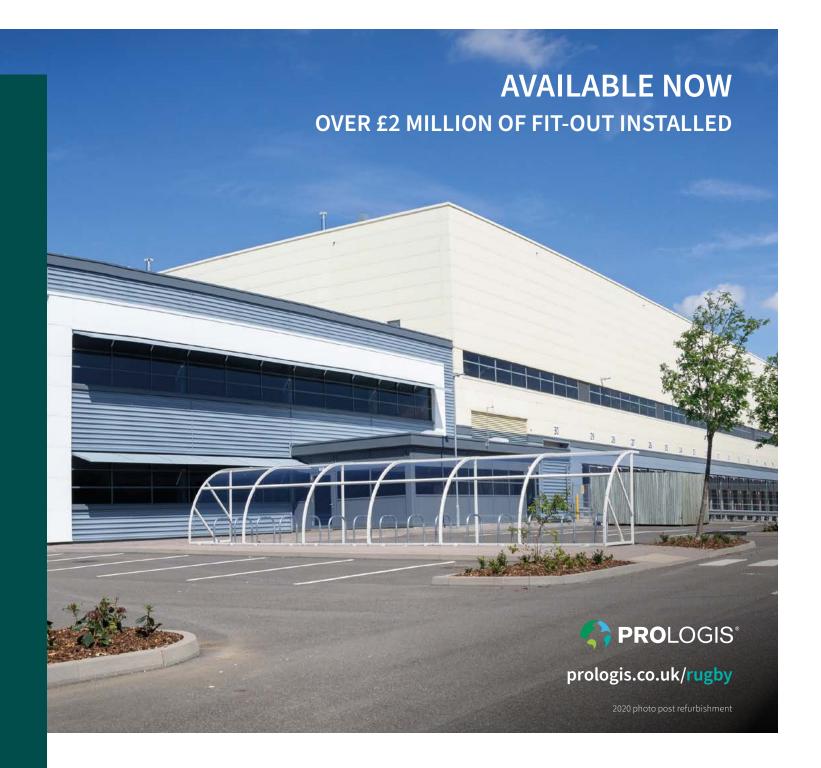

# PROLOGIS ROLOGIS ROLOGIS CENTRAL PARK

## Fully-fitted Grade A

warehouse located near and visible from the M6

376,563 sq ft (+70,110 sq ft mezzanine)

SAT NAV: CV23 0WE ///dock.gain.king

If you are looking to expand your operations, Rugby DC1 can give you the best start. In an enviable location at the heart of the UK, with excellent access to labour and a range of fit-out items already installed, we have got all