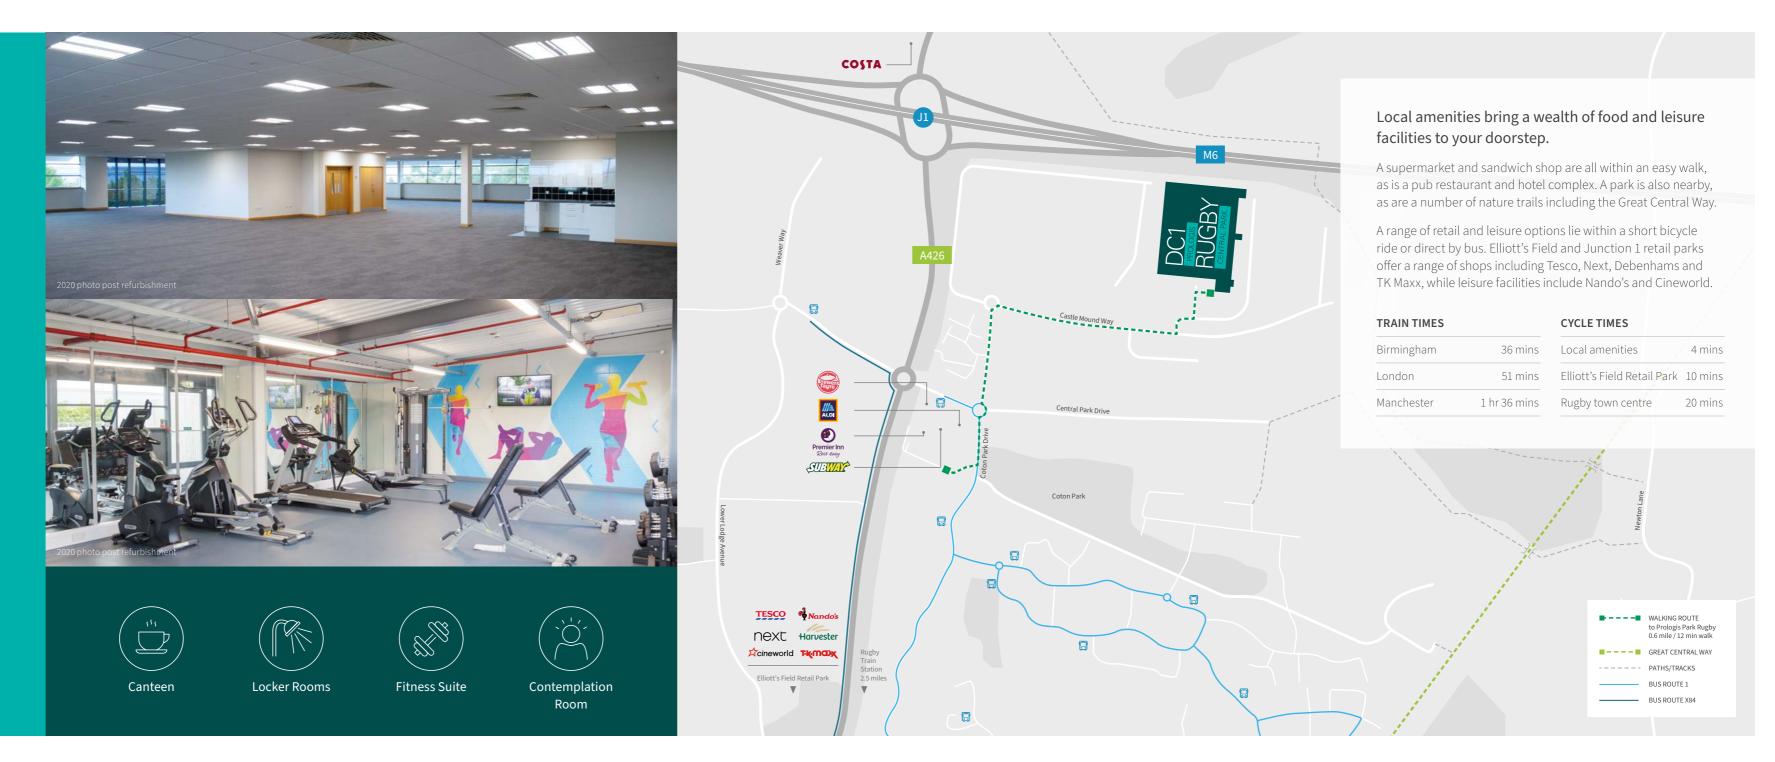

# SPACES TO ENJOY

We believe that logistics employees deserve the best spaces and places in which to work.

That's why at DC1, we've included an employee fitness suite, space for a staff café, above standard shower and toilet facilities and a contemplation room.

Thanks to its great location, DC1 has access to a strong labour pool, well-served by local bus routes and trains, making it easier for your staff to get to and from work. Regular bus services link DC1 with Rugby town centre, Daventry and Northampton. Rugby train station is a short journey from DC1 by bicycle.