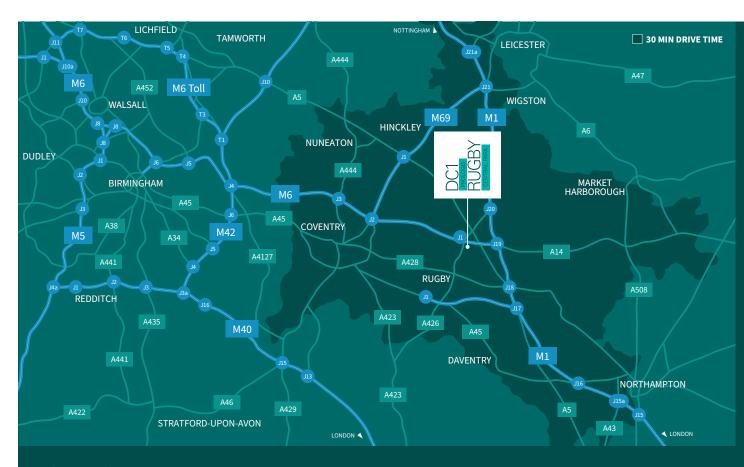

# CENTRAL FOR BUSINESS

Location is everything when it comes to logistics and it doesn't get any better than this.

With easy access to major motorways, ports, railways and airports, enabling deliveries to reach over 90% of the UK population within four hours, Prologis Rugby Central Park is the place to be for those who want to remain competitive in today's market.

# CENTRAL LOCATION

Coventry 90% of the UK can be reached within 4 hours drive time