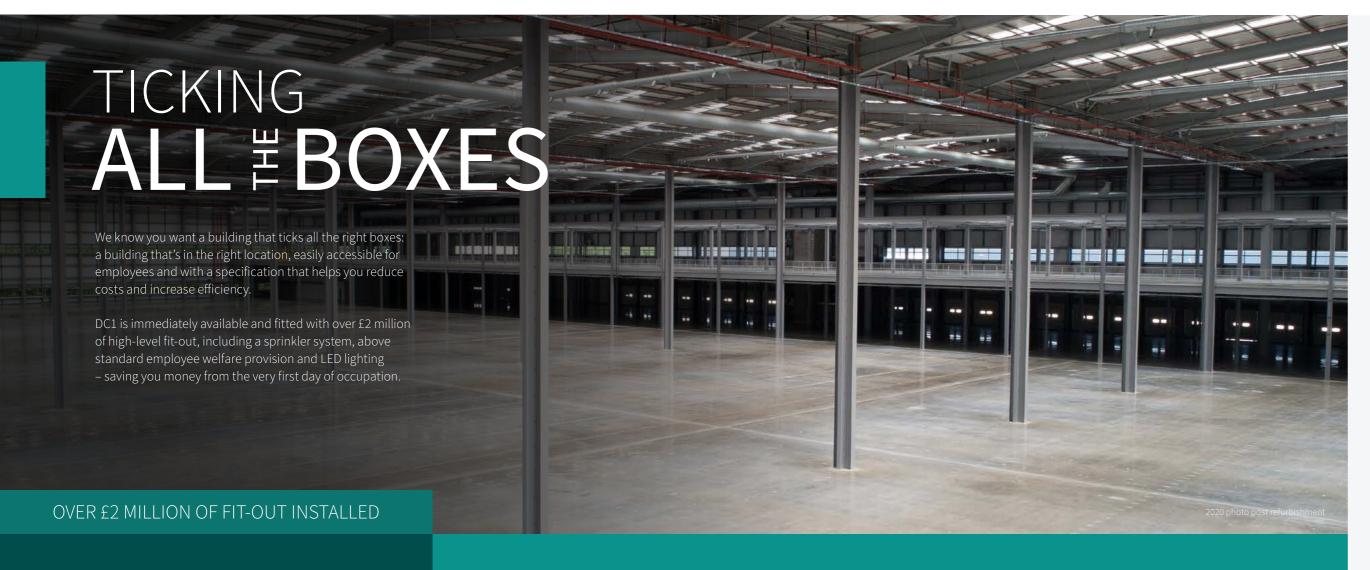

If you are looking to expand your operations, Rugby DC1 can give you the best start. In an enviable location at the heart of the UK, with excellent access to labour and a range of fit-out items already installed, we have got all

#### **SPEED TO MARKET**

With sprinklers, LED lighting and welfare already installed you can get operational fast

Fully Fitted Welfare and Employee Gym

300 Parking Spaces

58m Yard Depth

Rating A22

15.8m Clear

# SPACES TO ENJOY

We believe that logistics employees deserve the best spaces and places in which to work.

That's why at DC1, we've included an employee fitness suite, space for a staff café, above standard shower and toilet facilities and a contemplation room.