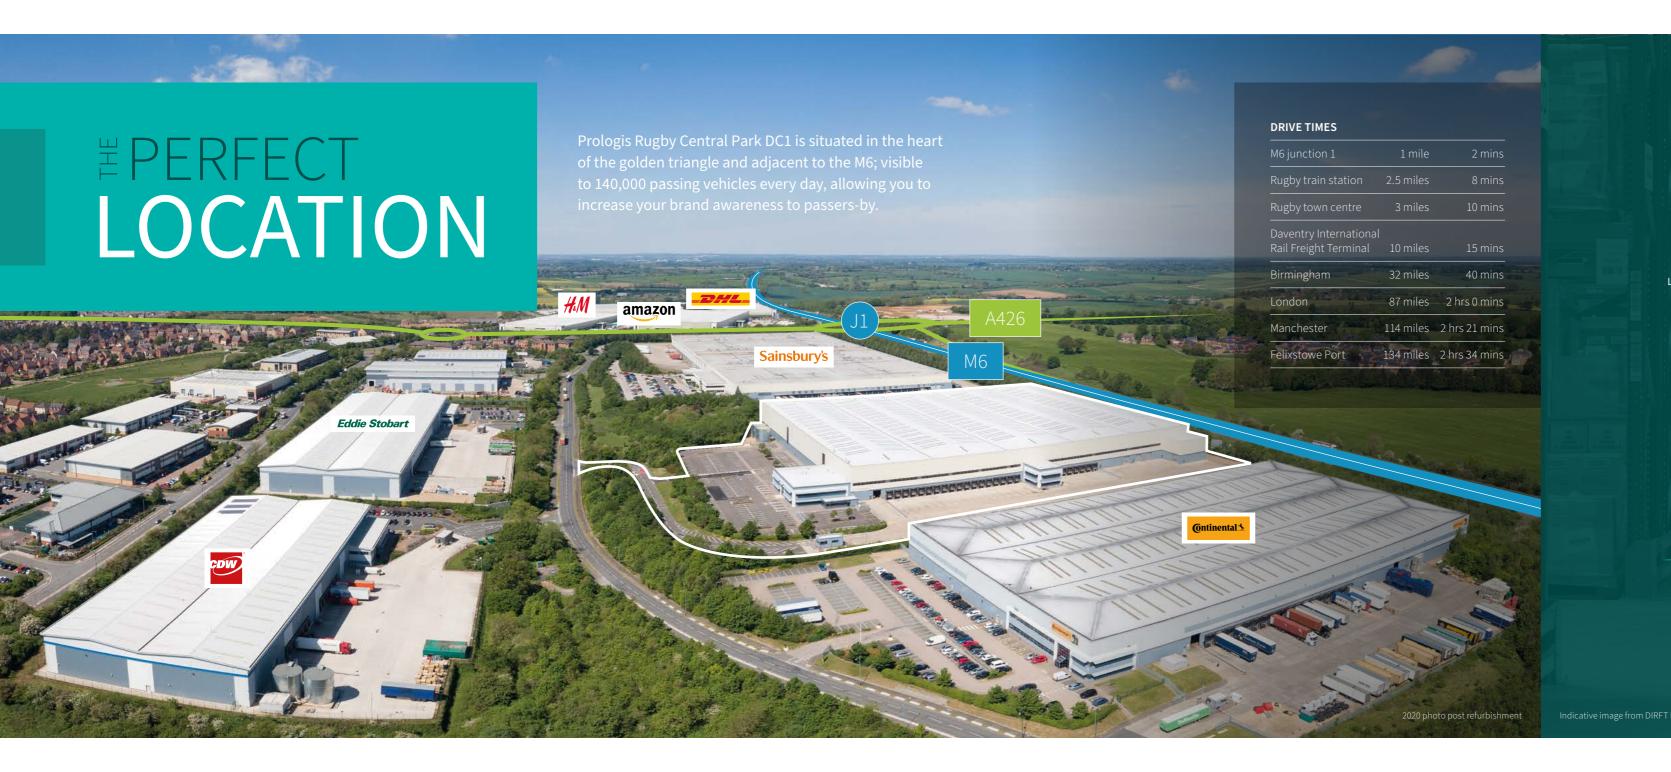

# CENTRAL FOR BUSINESS

Location is everything when it comes to logistics and it doesn't get any better than this.

With easy access to major motorways, ports, railways and airports, enabling deliveries to reach over 90% of the UK population within four hours, Prologis Rugby Central Park is the place to be for those who want to remain competitive in today's market.

# CENTRAL LOCATION

Coventry 90% of the UK can be reached within 4 hours drive time