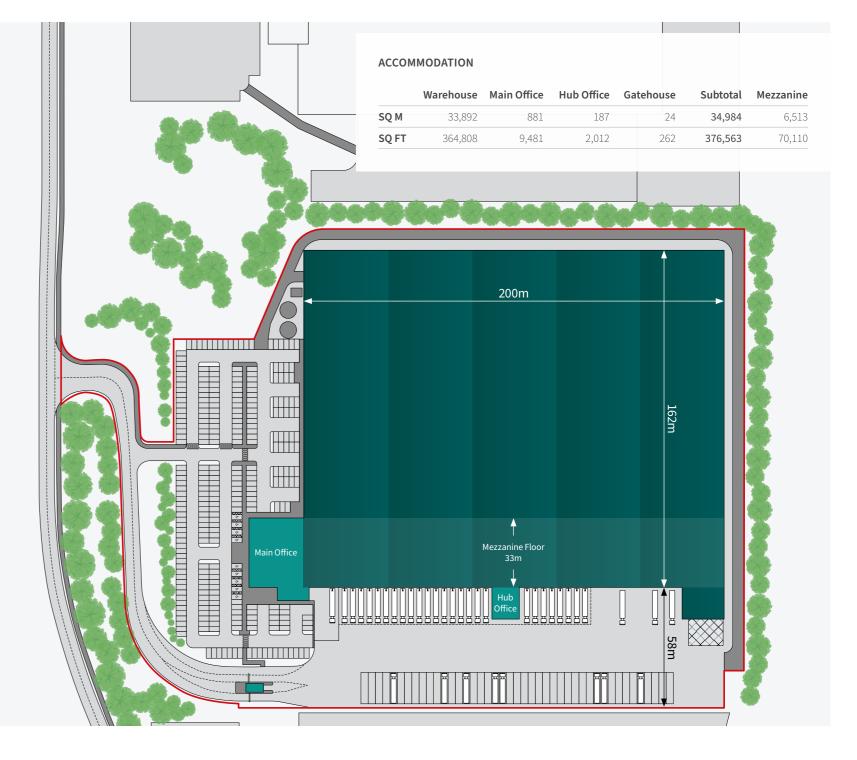

## Fully-fitted Grade A

warehouse located near and visible from the M6

376,563 sq ft (+70,110 sq ft mezzanine)

SAT NAV: CV23 0WE ///dock.gain.king