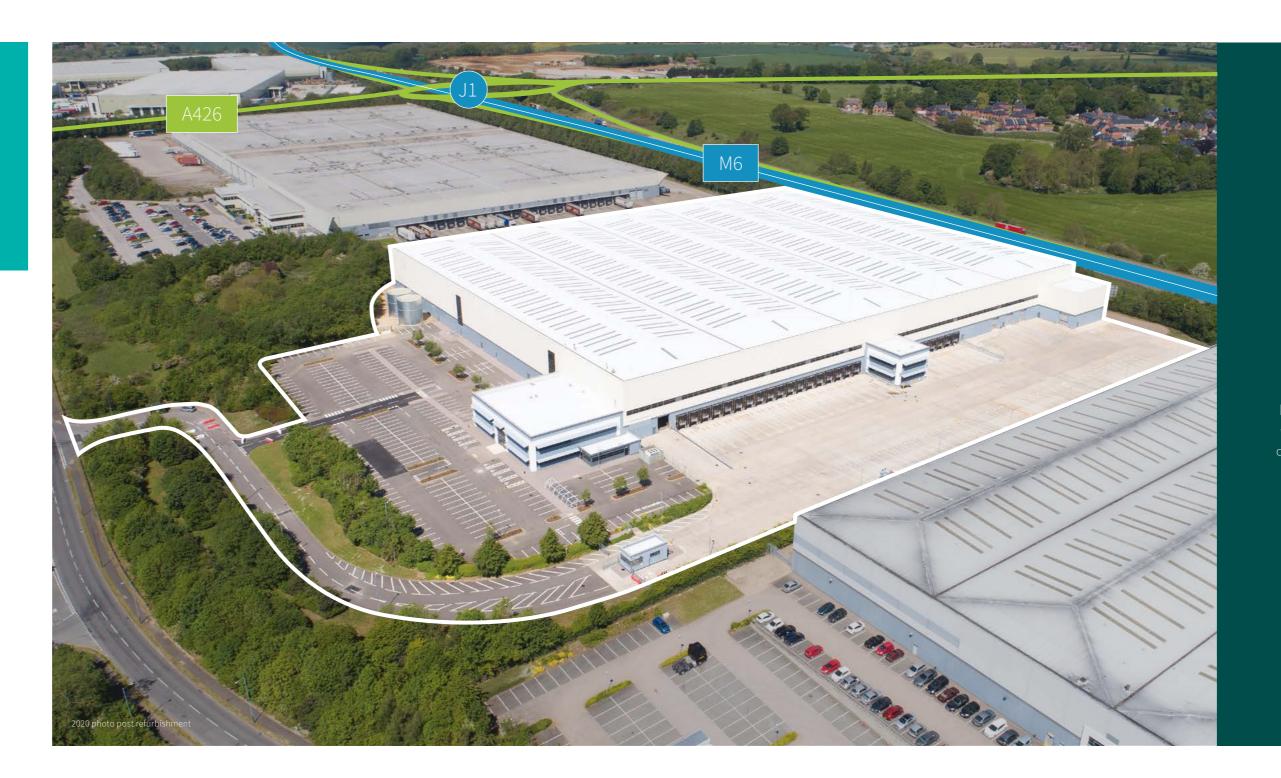

# CENTRAL FOR BUSINESS

Location is everything when it comes to logistics and it doesn't get any better than this.

With easy access to major motorways, ports, railways and airports, enabling deliveries to reach over 90% of the UK population within four hours, Prologis Rugby Central Park is the place to be for those who want to remain competitive in today's market.

# CENTRAL LOCATION

Coventry 90% of the UK can be reached within 4 hours drive time