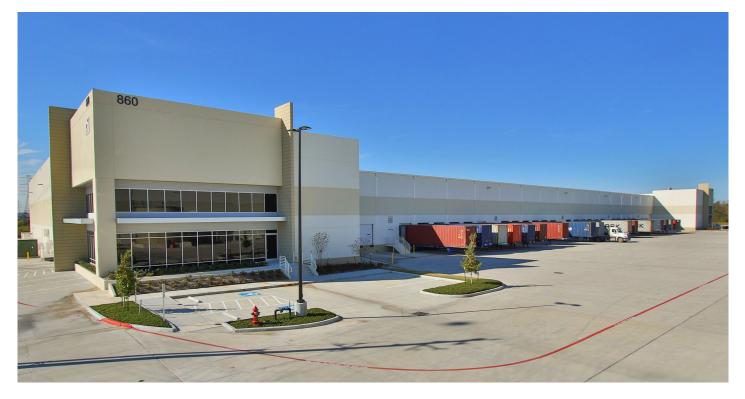

### Prologis Petroport 2

860 Sens Road LaPorte, TX 77571 USA

#### FACILITY

- 163,237 SF available
- 2,641 SF of office
- 32' clear height
- 27 dock-high doors / 2 drive-in ramps
- 50' x 52' column spacing

#### ADVANTAGES AND AMENITIES

- Front-load configuration
- ESFR sprinkler system
- LED lighting
- 160' truck court
- 26 dedicated trailer drops or 2.25 acres of paved outside storage

Click or Scan for Virtual Tour: