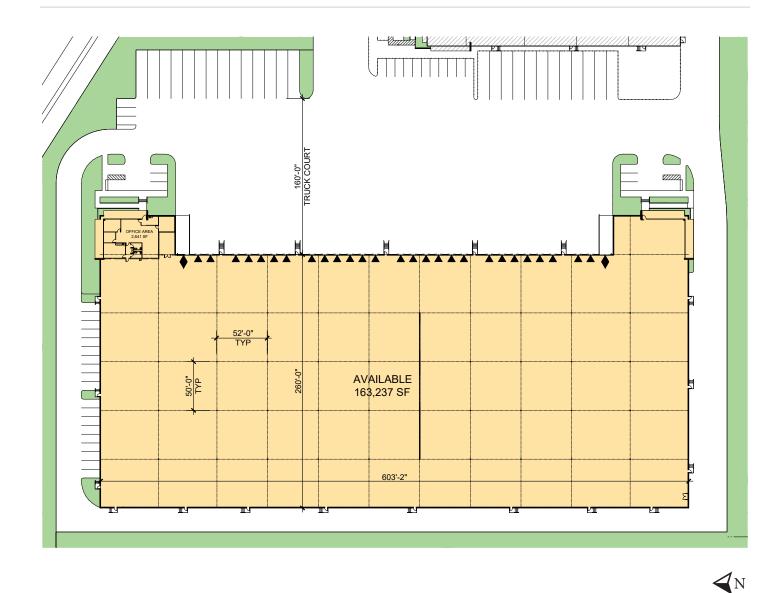

# 163,237 SF

Industrial Space For Lease

#### FACILITY

- 163,237 SF available
- 2,641 SF of office
- 32' clear height
- 27 dock-high doors / 2 drive-in ramps
- 50' x 52' column spacing

#### ADVANTAGES AND AMENITIES

- Front-load configuration
- ESFR sprinkler system
- LED lighting
- 160' truck court
- 26 dedicated trailer drops or 2.25 acres of paved outside storage

Click or Scan for Virtual Tour: