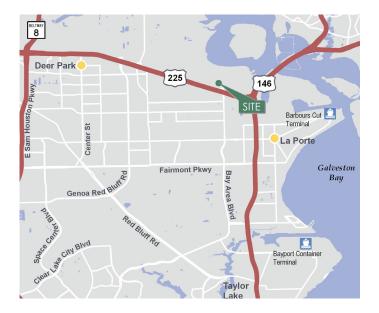

### LOCATION

- Immediate access to Highway 225 at Sens Road interchange
- 4 miles from Barbours Cut Container Terminal
- Located in Battleground Industrial District (Harris County) with no zoning.