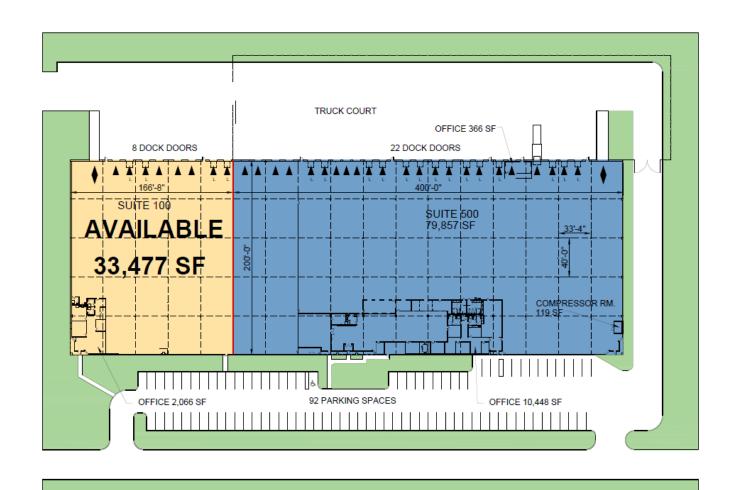

## 33,477 SF

#### **FACILITY**

- 33,477 SF with 2,066 SF of office
- M-2 zoning
- · Free and unreserved parking
- 20' clear height
- Eight (8) dock doors and one (1) drive-in
- Wet sprinkler system
- 35' x 40' Column Spacing
- LED lighting in warehouse & office
- Comcast phone and internet