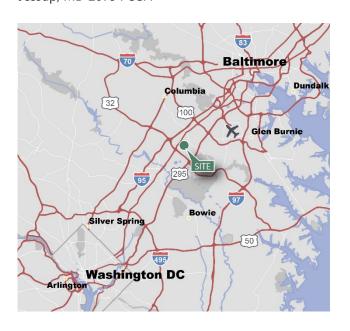

#### **LOCATION**

- Immediate access to I-95, Route 1 and Route 32
- Access to the Baltimore Washington Corridor, including BWI Airport
- Excellent Visibility