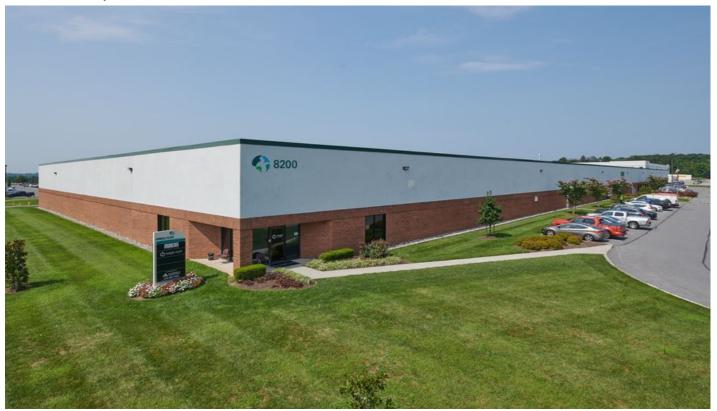

### Prologis Baltimore Washington Industrial Park

8200 Stayton Drive Jessup, MD 20794 USA

#### **FACILITY**

- 33,477 SF with 2,066 SF of office
- M-2 zoning
- · Free and unreserved parking
- 20' clear height
- Eight (8) dock doors and one (1) drive-in
- Wet sprinkler system
- 35' x 40' Column Spacing
- LED lighting in warehouse & office
- Comcast phone and internet