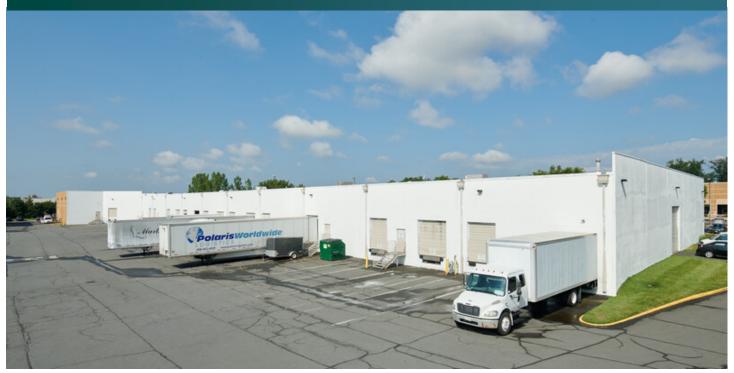

## FACILITY

- 8,830 SF available
- 2,662 SF office
- September 2023 availability
  37' x 30'- 4" column spacing
- 18' clear height
- 4 dock doors
- Ample Parking
- LED lighting