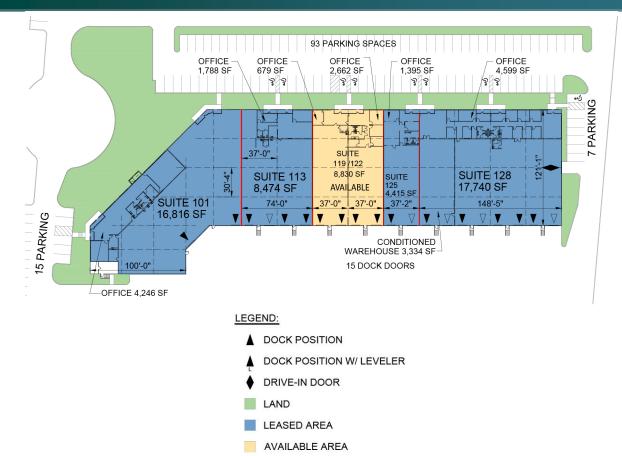

## FACILITY

- 8,830 SF available
- 2,662 SF office
- September 2023 availability
  37' x 30'- 4" column spacing
- 18' clear height
- 4 dock doors
- Ample Parking
- LED lighting