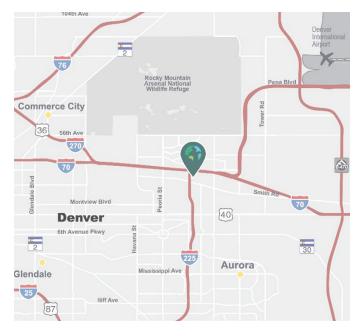

#### **LOCATION**

- Easy access to I-70 & I-225
- Close proximity to I-270 & I-76
- 10 miles to Denver International Airport
- 14 miles to Downtown Denver