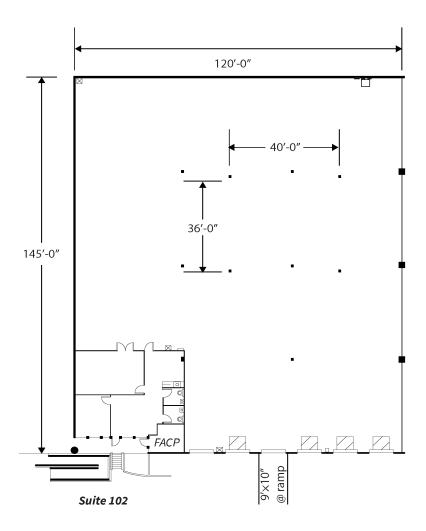

## Suite 102: 17,400 SF

Industrial Space For Lease

14209 E. 35th Place - Building 8 Suite 102

Aurora, CO 80011 USA

#### **FACILITY**

- 1,298 SF of office
- 5 dock doors (4 levelers w/ dock lights)
- One (1) ramped drive-in
- ESFR sprinkler system
- LED lighting in warehouse
- 23' clear height

# Suite 102:17,400 SF