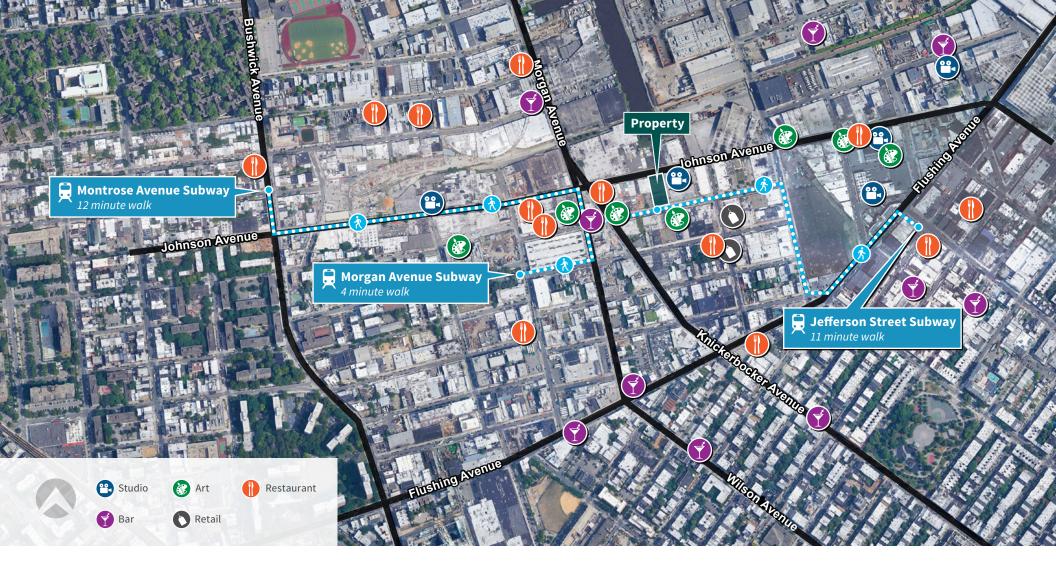

### Prime Location

### 450 JOHNSON AVENUE, BROOKLYN, NEW YORK Brooklyn Logistics Center 1

- Less than three miles to Manhattan
- Easy access to the E or L subway line and B57 and B60 buses

Education (Population ages 25+)

| AA Degree | BA/BS Degree | PhD Degree | H.S. Grad, GED<br>or Alternative | MA/MS Degree | Professional<br>School Degree | Some College,<br>1+ Yrs, No Degree | Some College,<br><1 Yr | Total Pop.<br>25+ |  |
|-----------|--------------|------------|----------------------------------|--------------|-------------------------------|------------------------------------|------------------------|-------------------|--|
| 3,878     | 20,115       | 221        | 21,934                           | 6,828        | 849                           | 9,120                              | 2,837                  | 93,140            |  |
| 44,232    | 170,946      | 5,941      | 188,695                          | 72,644       | 15,095                        | 76,744                             | 28,916                 | 753,765           |  |
| 131,056   | 624,373      | 40,540     | 540,589                          | 301,655      | 99,532                        | 224,656                            | 74,291                 | 2,426,105         |  |