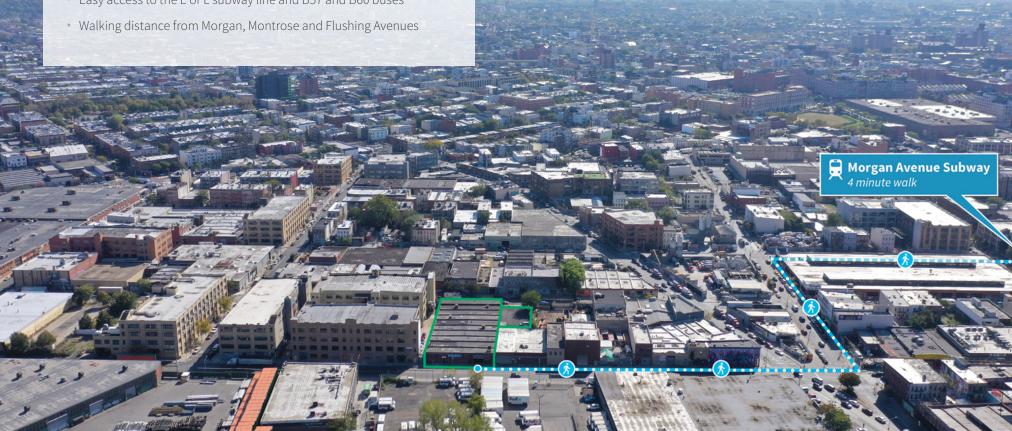

### Prime Location

### 450 JOHNSON AVENUE, BROOKLYN, NEW YORK Brooklyn Logistics Center 1

- Less than three miles to Manhattan
- Easy access to the E or L subway line and B57 and B60 buses

Education (Population ages 25+)

| AA Degree | BA/BS Degree | PhD Degree | H.S. Grad, GED<br>or Alternative | MA/MS Degree | Professional<br>School Degree | Some College,<br>1+ Yrs, No Degree | Some College,<br><1 Yr | Total Pop.<br>25+ |  |
|-----------|--------------|------------|----------------------------------|--------------|-------------------------------|------------------------------------|------------------------|-------------------|--|
| 3,878     | 20,115       | 221        | 21,934                           | 6,828        | 849                           | 9,120                              | 2,837                  | 93,140            |  |
| 44,232    | 170,946      | 5,941      | 188,695                          | 72,644       | 15,095                        | 76,744                             | 28,916                 | 753,765           |  |
| 131,056   | 624,373      | 40,540     | 540,589                          | 301,655      | 99,532                        | 224,656                            | 74,291                 | 2,426,105         |  |