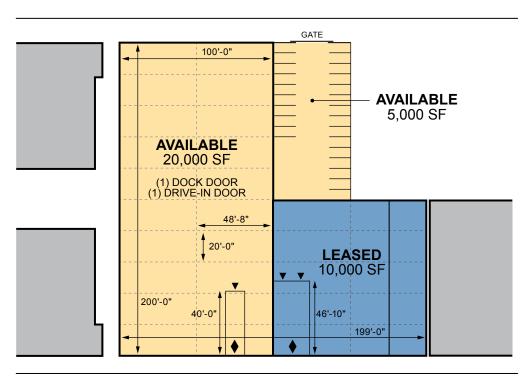

# **Building Specifications**

- 20,000 SF available with build-to-suit office
- 5,000 SF yard
- One interior recessed loading position
- 12'–16' clear height
- 20' x 48'-8" column spacing

Available

Non-Prologis Building

Leased

▼ Dock Door

Drive-in Door

- Paved and fenced parking lot and street parking available
- M1-2 zoning

JOHNSON AVENUE

|           | Total Population | Total Daytime Population | Median   | Average   | Per Capita |
|-----------|------------------|--------------------------|----------|-----------|------------|
| 1 MILE »  | 133,560          | 102,562                  | \$49,767 | \$73,975  | \$26,760   |
| 3 MILES » | 1,084,796        | 885,625                  | \$56,802 | \$84,554  | \$32,909   |
| 5 MILES » | 3,341,506        | 4,713,600                | \$68,855 | \$111,916 | \$46,621   |
|           |                  |                          |          |           |            |