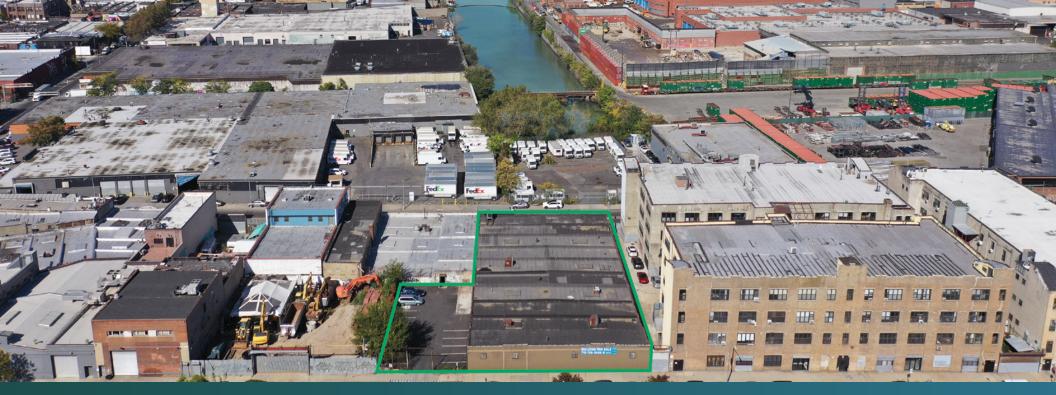

## 450 JOHNSON AVENUE, BROOKLYN, NEW YORK Brooklyn Logistics Center 1

20,000 SF Industrial Space + 5k Yard for Lease