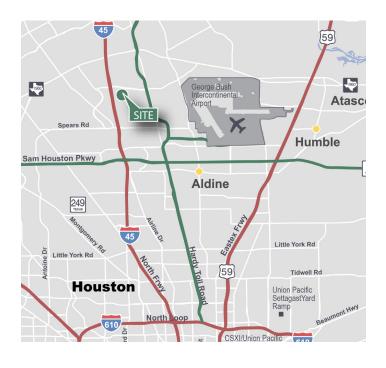

#### **LOCATION**

- Conveniently located along I-45 North between Airtex Drive and Richey Road
- Easy access to I-45, Beltway 8 and the Hardy Toll Road
- Unincorporated Harris County
- Double Freeport tax exemption