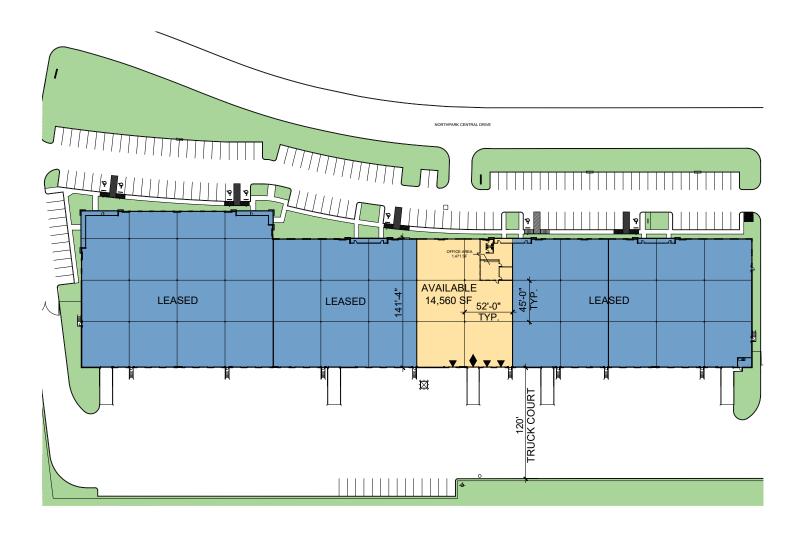

## **FACILITY**

- 14,560 SF available
- 1,471 SF of office
- 24' clear height
- 3 dock doors / 1 drive-in ramp
- 52' x 45' column spacing

## **ADVANTAGES AND AMENITIES**

- Part of the master planned Prologis Park Northpark
- · Rear-load building
- · ESFR sprinklers
- 120' truck court

# 14,560 SF

Industrial Space For Lease