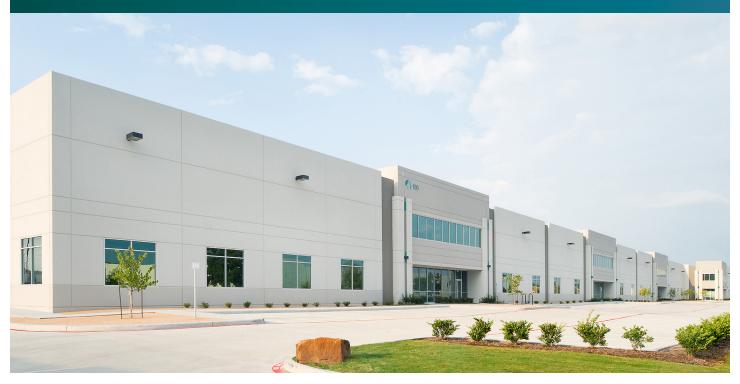

## Prologis Northpark 10

100 Northpark Central Drive, Suite 400 Houston, TX 77073 USA

## **FACILITY**

- 14,560 SF available
- 1,471 SF of office
- 24' clear height
- 3 dock doors / 1 drive-in ramp
- 52' x 45' column spacing

## **ADVANTAGES AND AMENITIES**

- Part of the master planned Prologis Park Northpark
- · Rear-load building
- · ESFR sprinklers
- 120' truck court