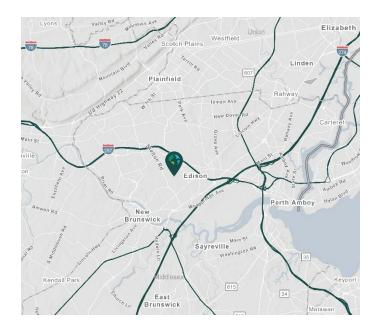

### LOCATION

- Located 5 miles from NJ Turnpike Exit 10
- Immediate access to I-287, Route 1, Route 27, and Garden State Parkway
- ± 20 miles from Newark Liberty International Airport
- ± 25 miles from Port Newark-Elizabeth