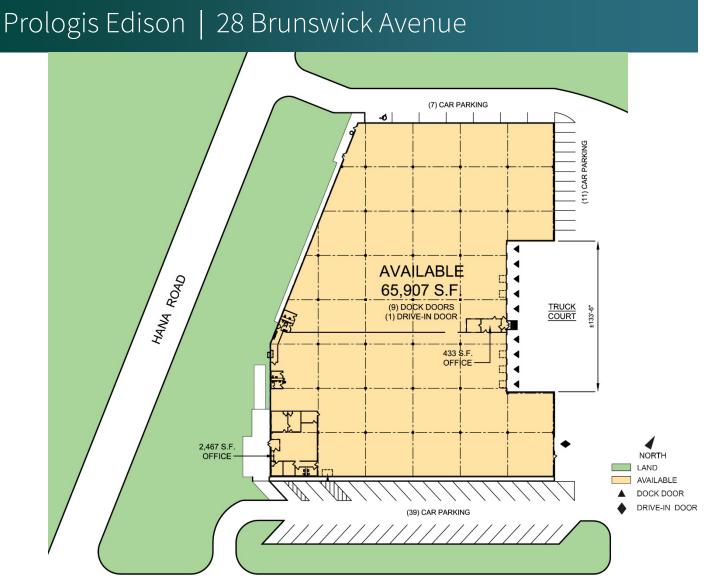

# Prologis Edison | 28 Brunswick Avenue

#### FACILITY

- 65,907 SF available space
- 2,900 SF office
- 23' clear height
- 39' x 42' column spacing
- 9 dock doors
- 1 drive-in door
- 57 car parking spaces
- LED motion sensor lighting