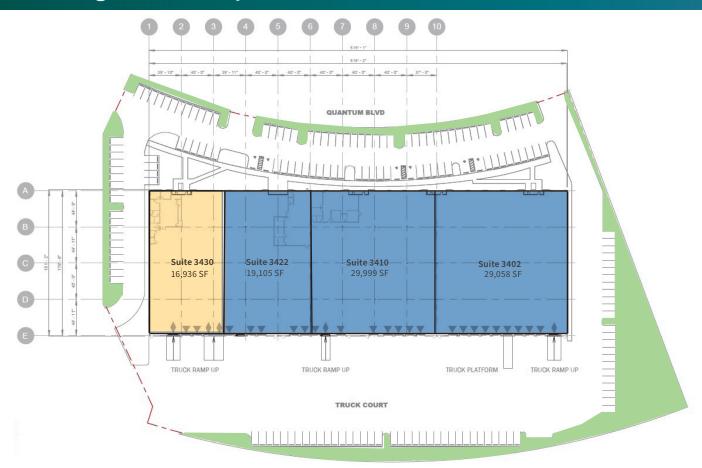

### **FACILITY**

- ±1,768 SF Office Space with ±15,168 SF Warehouse Space
- ESFR Sprinkler System
- 24' Clear Height
- 40' x 45' Column Spacing
- 181' Building Depth
- Two (2) Dock high doors with Three (3) Drive-in Doors with Permanent Ramps
- One (1) Oversized Ramp
- 181'-2" Truck Court Depth
- Fiber with Diversity Available
- Available Now

**LEGEND** 

Dock position
Drive-in door
Available
Leased
Land