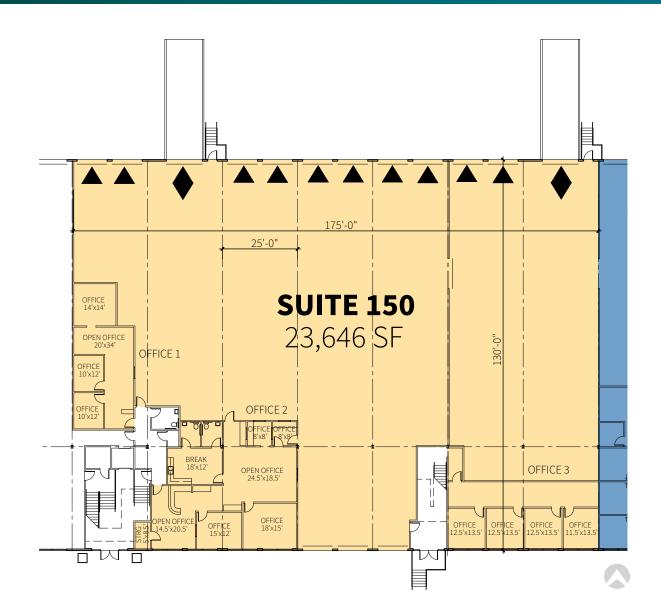

### FACILITY

- 23,646 sf available
- 4,455 sf office
- 28' clear height
- 10 (10' x 10') overhead dock doors
- 2 (12' x 14') dock doors with ramps
- Fully sprinklered
- 130' truck court