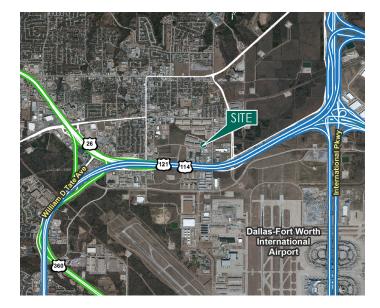

### LOCATION

- Convenient access to Hwy 114 and Hwy 121
- ~3 miles to DFW International Airport