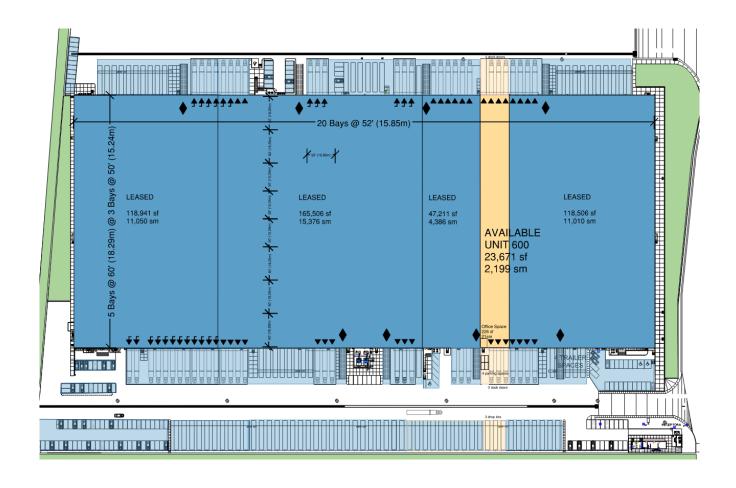

| Prologis Park Arrayanes |                                                                                                 |
|-------------------------|-------------------------------------------------------------------------------------------------|
| Building 2 Unit 600     |                                                                                                 |
| Location                | Carretera Guadalajara - Chapala Km.<br>24.5. Tlajomulco de Zúñiga, Jalisco C.P.<br>45670 México |
| Distance                | 11 km from Guadalajara International<br>Airport<br>3 km from access to Macrolibramiento         |
| Lease Proposed Area     | 23,671 SF / 2,199 SM                                                                            |
| Office Area             | 21 SM / 226 SF                                                                                  |
| Dock Doors              | 7 equipped loading dock doors                                                                   |
| Parking                 | 4                                                                                               |
| Floor Capacity          | Floor slab, 6 in. concrete 280 kg/cm2                                                           |
| Roof Type               | KR-18 standing seam roof with R-7 2 in. insulation pad.                                         |
| Construction type       | Metallic structure with Tilt up, Concrete Walls                                                 |
| Skylight                | Acrylic 4%                                                                                      |
| Lighting                | LED                                                                                             |
| Clear Height            | 30 ft /9.14 m                                                                                   |
| Bay Area                | 45´ x 40´                                                                                       |
| Ramp                    | NA                                                                                              |
| Substation              | 45 KVAs                                                                                         |
| Fire Protection System  | Hoses and Cabinets                                                                              |
| Access                  | 24 hrs / All year                                                                               |

Site Plan

Prologis Park Arrayanes. Building 2

Site Plan

Prologis Park Arrayanes. Building 1 Office area.