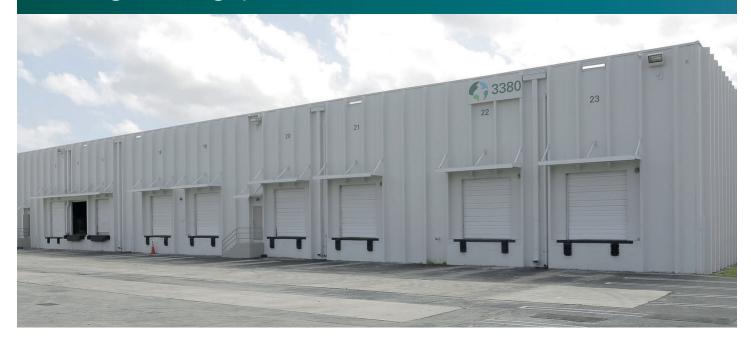

# 70,825 SF

Industrial Space For Lease

## Prologis Gratigny Industrial Park 7

3380 NW 114TH Street Miami, FL 33167 USA

### **FACILITY**

- 70,825 total SF
- 5,266 SF office
- Front-loaded, with fenced-in, spacious lot
- 10 dock-height doors
- 24' clear height
- Potential for CSX Rail
- Heavy Power 1500 Amps, 3 Phase
- Available 3/1/2024