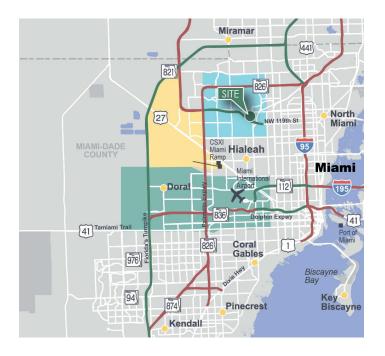

#### **LOCATION**

- Located within Gratigny Central submarket
- Immediate access to Gratigny Pkwy, Florida's Turnpike, and I-95
- 8 miles to Miami International Airport
- 13 miles to Port of Miami
- 15 miles to Port Everglades