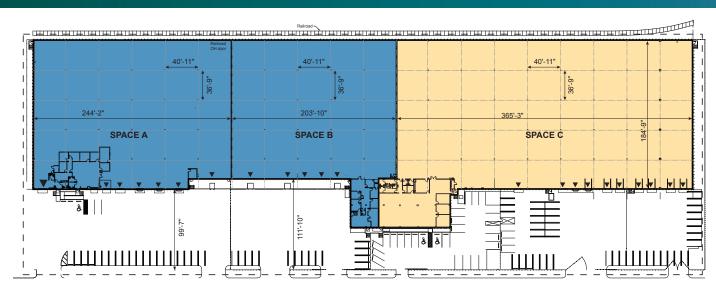

### **FACILITY**

- 70,825 total SF
- 5,266 SF office
- Front-loaded, with fenced-in, spacious lot
- 10 dock-height doors
- 24' clear height
- Potential for CSX Rail
- Heavy Power 1500 Amps, 3 Phase
- Available 3/1/2024