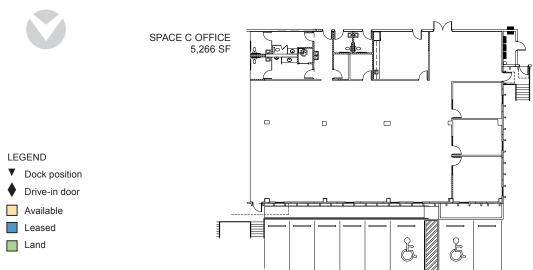

### **FACILITY**

- 70,825 total SF
- 5,266 SF office
- Front-loaded, with fenced-in, spacious lot
- 10 dock-height doors
- 24' clear height
- Potential for CSX Rail
- Heavy Power 1500 Amps, 3 Phase
- Available 3/1/2024