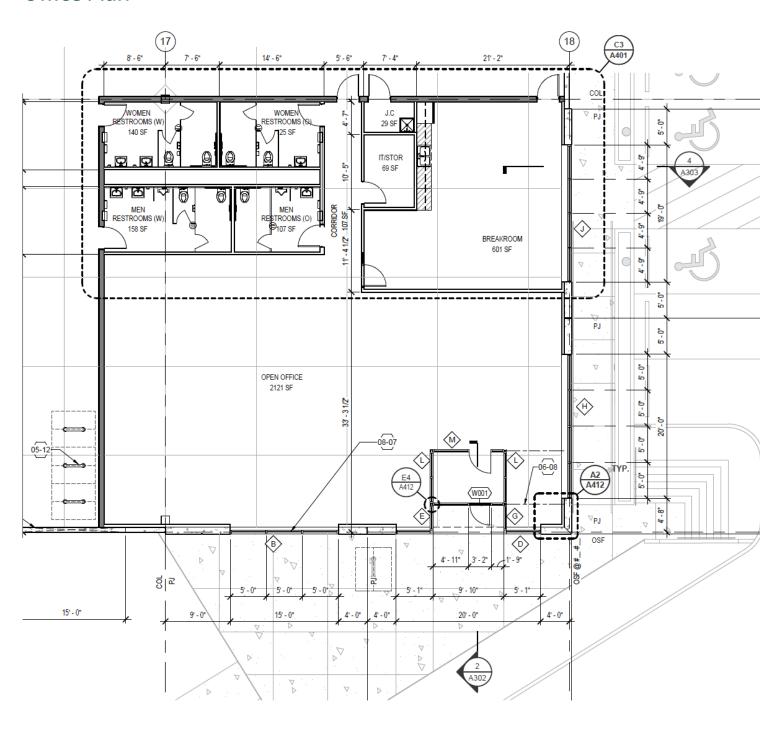

#### **FACILITY**

- +/- 293,480 SF Shell with 3,564 SF Spec Office
- Column Spacing: 56' x 60'
- Dock Doors: 53
- Grade Doors: 2
- · Clear Height: 36'
- 480-Volt, 3,000 Amps, 3-Phase Power
- 198 Auto Spaces
- 66 Trailer Spaces
- Occupancy September 2023