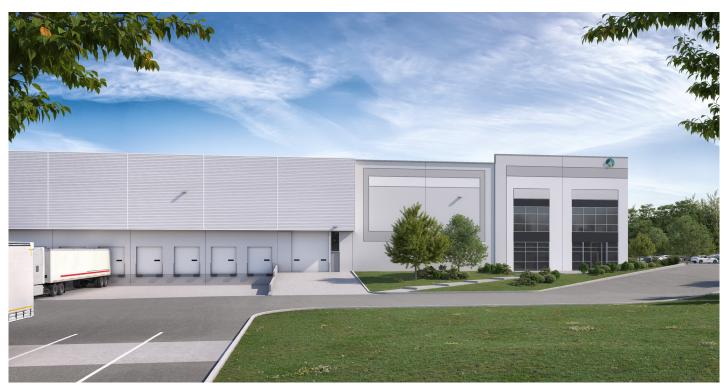

#### **FACILITY**

- +/- 293,480 SF Shell with 3,564 SF Spec Office
- Column Spacing: 56' x 60'
- Dock Doors: 53
- Grade Doors: 2
- · Clear Height: 36'
- 480-Volt, 3,000 Amps, 3-Phase Power
- 198 Auto Spaces
- 66 Trailer Spaces
- Occupancy September 2023

### **ADVANTAGES AND AMENITIES**

- · State-of-the-art facility for distribution or manufacturing
- Close to major retailers
- Call for rate

+/- 293,480 Industrial Building

+/- 293,480 Industrial Building