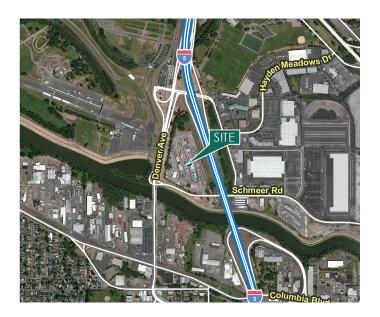

## **Construction Starting Q3 2022**

1501 North Schmeer Road Portland, OR 97217 USA

#### LOCATION

- Prime, easy-to-find landmark location with frontage on I-5
- Immediate access to I-5 with freight mobility via I-5, I-205, and I-84.
- 1 mile from Delta Park / Vanport Transit Stop on the MAX Yellow Line