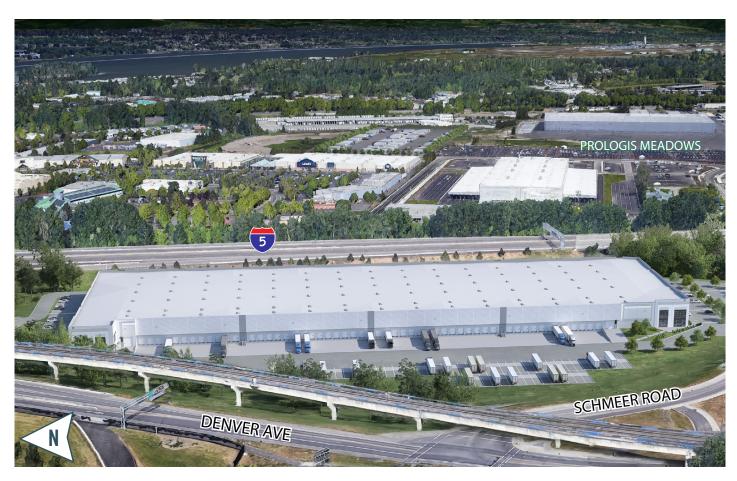

## **Construction Starting Q3 2022**

1501 North Schmeer Road Portland, OR 97217 USA

#### LOCATION

- Prime, easy-to-find landmark location with frontage on I-5
- Immediate access to I-5 with freight mobility via I-5, I-205, and I-84.
- 1 mile from Delta Park / Vanport Transit Stop on the MAX Yellow Line