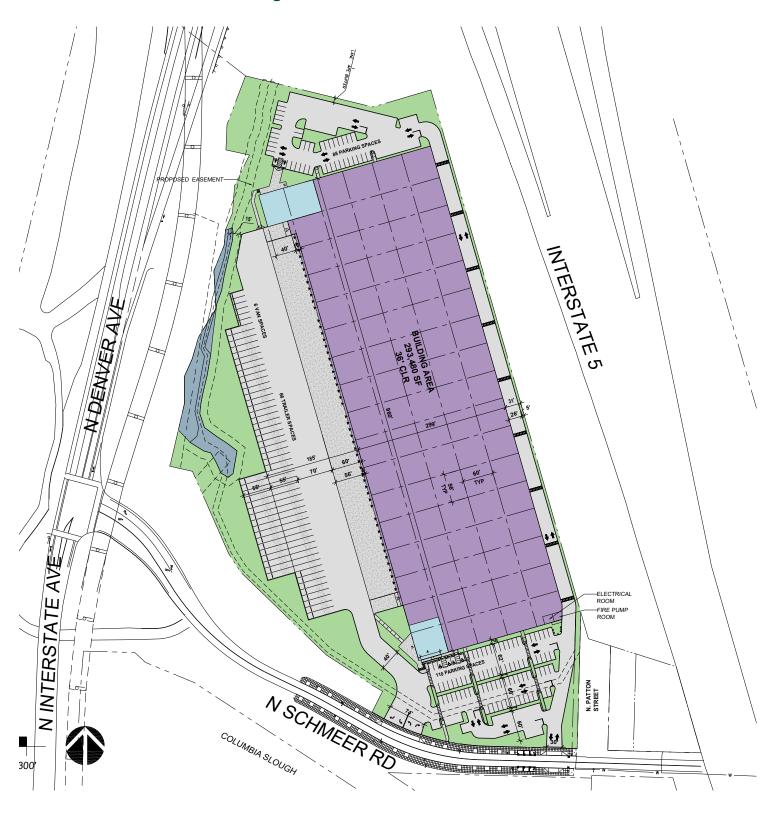

#### **FACILITY**

- +/- 293,480 SF Shell with 3,564 SF Spec Office
- Column Spacing: 56' x 60'
- Dock Doors: 53
- Grade Doors: 2
- · Clear Height: 36'
- 480-Volt, 3,000 Amps, 3-Phase Power
- 198 Auto Spaces
- 66 Trailer Spaces
- Occupancy September 2023