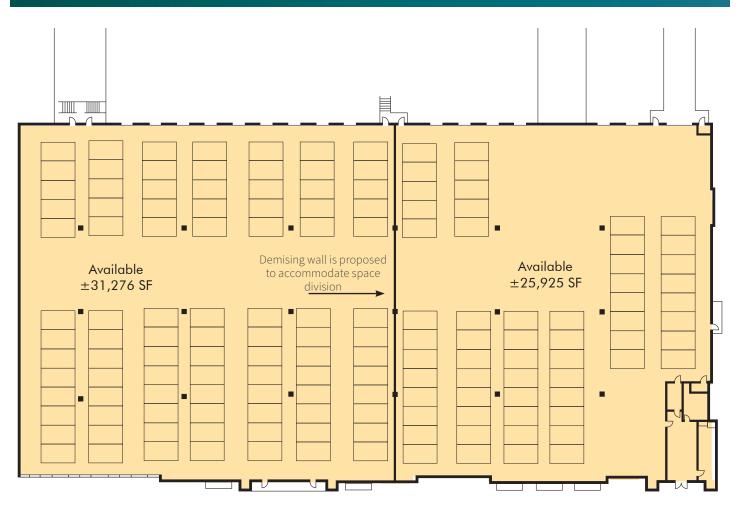

### FACILITY

- ±57,201 SF with ±1,133 SF Existing Office Can Add More to Suit
- Space can also be demised to accommodate smaller Tenants as shown on the space plan (±25,925 SF and ±31,276 SF)
- ESFR Sprinkler System
- 32' Clear Height
- 50' x 60' Column Spacing
- ±16 Dock High Doors
- 2 Oversized Ramps 20' x 14' and 14' x 16'
- Available Immediately

# 57,201 SF

LEGEND

Dock position Drive-in door Available

Leased

Industrial Space For Lease