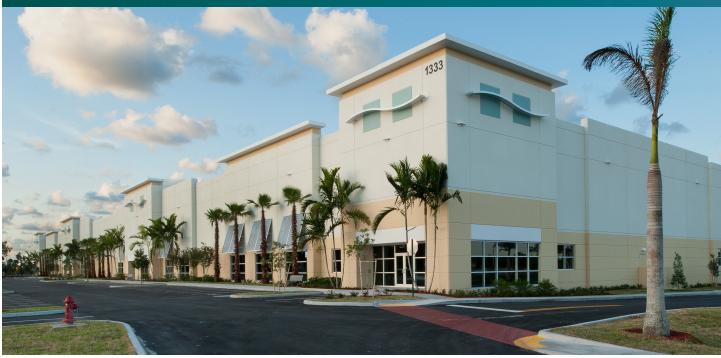

# Prologis Turnpike Crossing 6

1333 North Jog Road West Palm Beach, FL 33069 USA

## LOCATION

- State-of-the-art design located in an established Class "A" Industrial Park
- Industrial Park Direct access to Florida's Turnpike with visibility and frontage
- Close proximity to Palm Beach Int'l Airport, Port of Palm Beach and Interstate 95

### FACILITY

- ±57,201 SF with ±1,133 SF Existing Office Can Add More to Suit
- Space can also be demised to accommodate smaller Tenants as shown on the space plan (±25,925 SF and ±31,276 SF)
- ESFR Sprinkler System
- 32' Clear Height
- 50' x 60' Column Spacing
- ±16 Dock High Doors
- 2 Oversized Ramps 20' x 14' and 14' x 16'
- Available Immediately