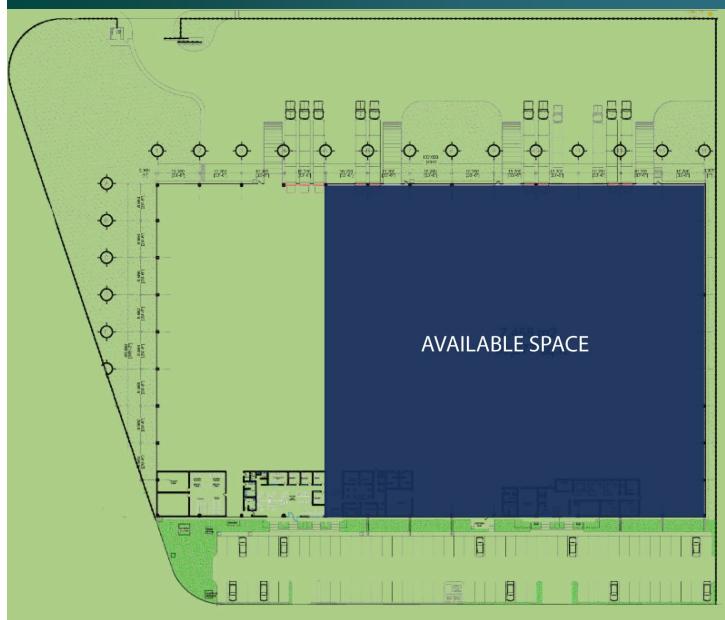

### 80,268 SF Industrial Space For Lease

#### FACILITY

- Clear Height 27' / 8m
- Colum Spacing 50' x 40' / 15 x 12 m
- 6 Loading Docks
- 25 Parking Spaces
- Precast Walls