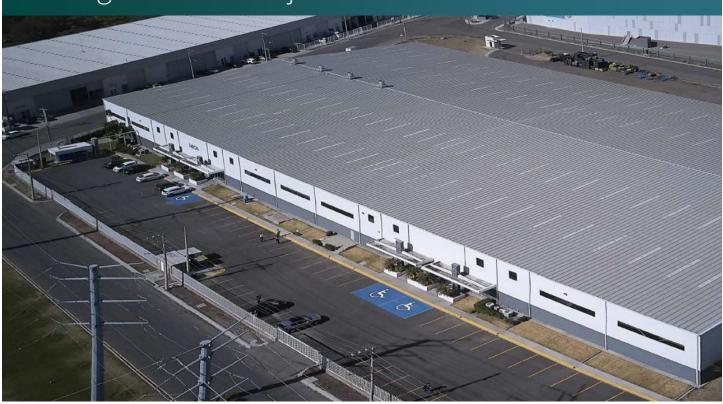

#### FACILITY

- Clear Height 27' / 8m
- Colum Spacing 50' x 40' / 15 x 12 m
- 6 Loading Docks
- 25 Parking Spaces
- Precast Walls

#### **ADVANTAGES AND AMENITIES**

• Its position within Irapuato, a city known for its robust economic activity and industrial growth, underscores its potential as a key asset for operations looking to capitalize on the region's dynamic business environment