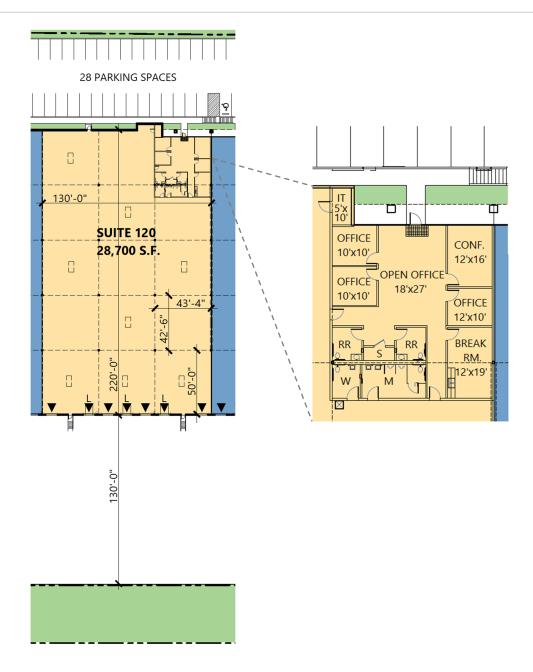

# FACILITY

- 28,700 sf available
- 2,149 sf office
- 28' clear height
- 42'6" x 43'4" typical bay spacing
- 50' staging bays
- 7 (9' x 10') overhead dock doors, 3 with levelers
- ESFR sprinkler system
- Direct circuit internet installed