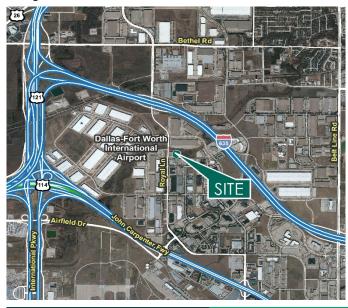

### LOCATION

- Located in the North DFW Airport submarket
- Easy access to Interstate 635, DFW Airport and SH-114