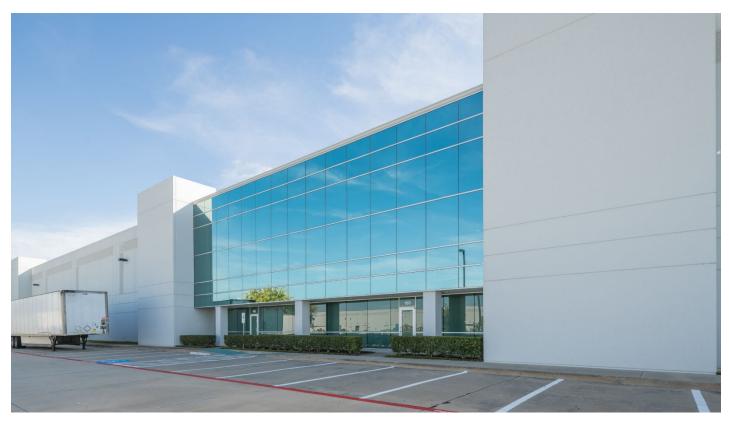

# 28,700 SF Industrial Space For Lease

# Prologis Freeport Corporate Ctr.

9250 N. Royal Lane, Suite 120 Irving, Texas 75063 USA

# FACILITY

- 28,700 sf available
- 2,149 sf office
- 28' clear height
- 42'6" x 43'4" typical bay spacing
- 50' staging bays
- 7 (9' x 10') overhead dock doors, 3 with levelers
- ESFR sprinkler system
- Direct circuit internet installed