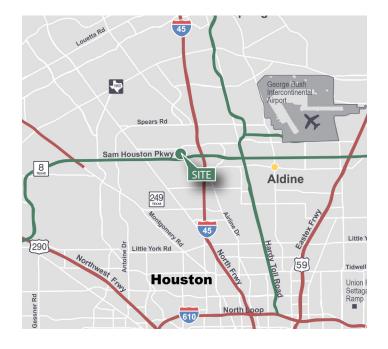

#### **LOCATION**

- Prime industrial project located within the north Houston submarket
- Immediate accessibility to Beltway 8 and I-45 with free "EXIT" off the Beltway
- Close access to Hardy Toll Road and US 59