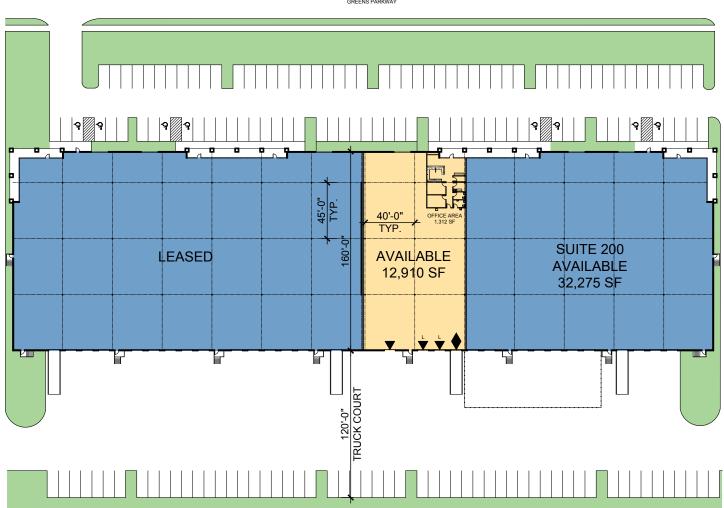

### **FACILITY**

- 12,910 SF available
- Can be combined with Suite 200 for 45,185 SF
- 1,312 SF of office
- 24' clear height
- 3 dock doors / 1 drive-in ramp
- 40' x 45' column spacing

### **ADVANTAGES AND AMENITIES**

- Rear-load configuration
- 2 pit levelers
- Fully sprinklered
- 120' truck court depth

# 12,910 SF

Industrial Space For Lease