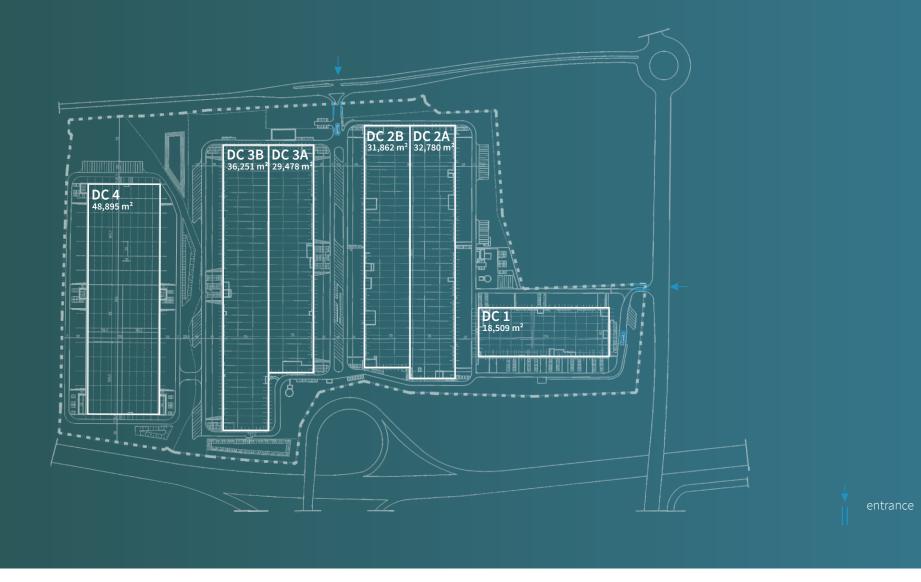

# Prologis Park Wrocław III Wrocław, A8

197,800 m<sup>2</sup> of industrial space

# Prologis Park Wrocław III

Wrocławska, A8

197,800 square meters of industrial space

10 kilometers to Wrocław city center

500 meters to A8 motorway