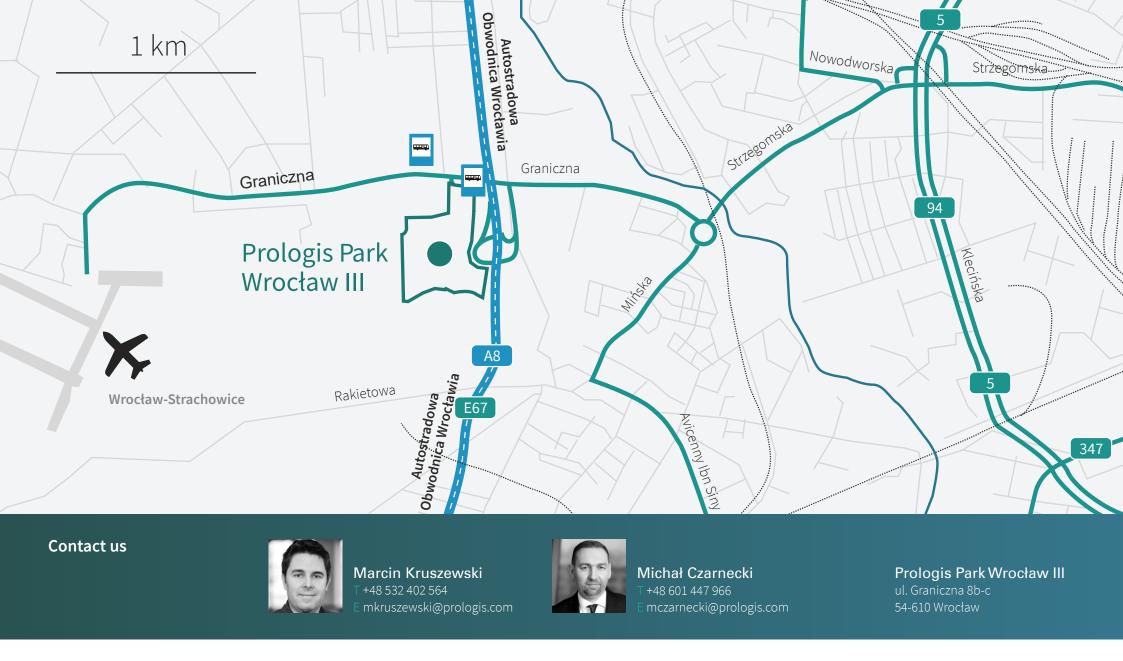

#### Location

The park is located seven kilometers west of Wrocław on Graniczna Street. Its strategic supply chain value is determined by its proximity to the city's airport, servicing direct flights to Warsaw, Frankfurt, Vienna, Copenhagen and Munich. The park is the only distribution centre located in the area. Wrocław's western ring road bypass the park. The neighboring area is home to many of Wrocław's "bedroom communities", which serves to heighten the park's appeal among employees commuting to work at the park.