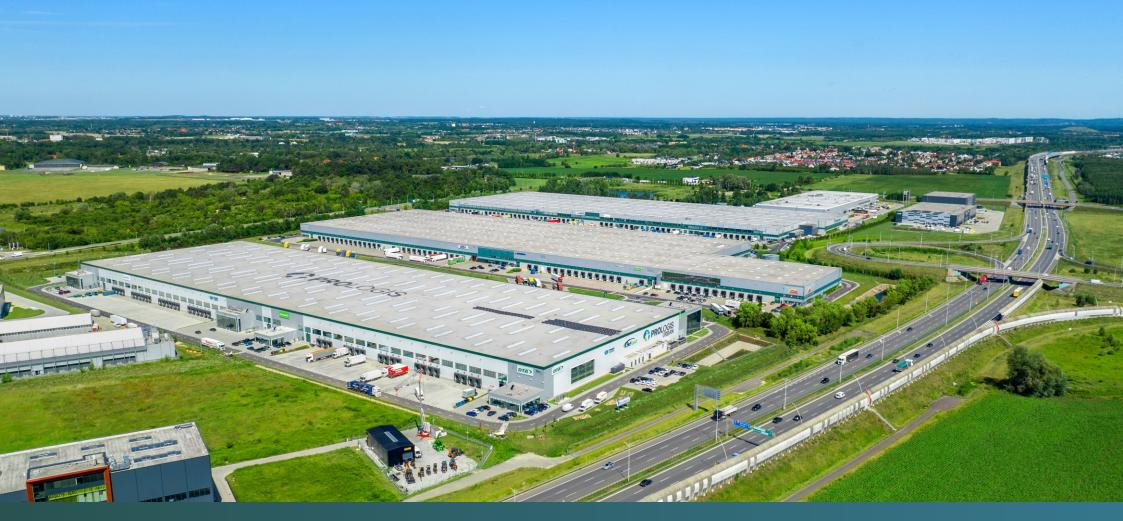

# Prologis Park Wrocław III Wrocław, A8

197,800 m<sup>2</sup> of industrial space

# Prologis Park Wrocław III

Wrocławska, A8

197,800 square meters of industrial space

10 kilometers to Wrocław city center

500 meters to A8 motorway

#### About the park

This is one of the most modern distribution parks in Wrocław. The park's unique appeal to potential customers is influenced by both its location (the only structure of its kind situated in the airport's immediate vicinity) and technical design.

#### Location

The park is located seven kilometers west of Wrocław on Graniczna Street. Its strategic supply chain value is determined by its proximity to the city's airport, servicing direct flights to Warsaw, Frankfurt, Vienna, Copenhagen and Munich. The park is the only distribution centre located in the area. Wrocław's western ring road bypass the park. The neighboring area is home to many of Wrocław's "bedroom communities", which serves to heighten the park's appeal among employees commuting to work at the park.