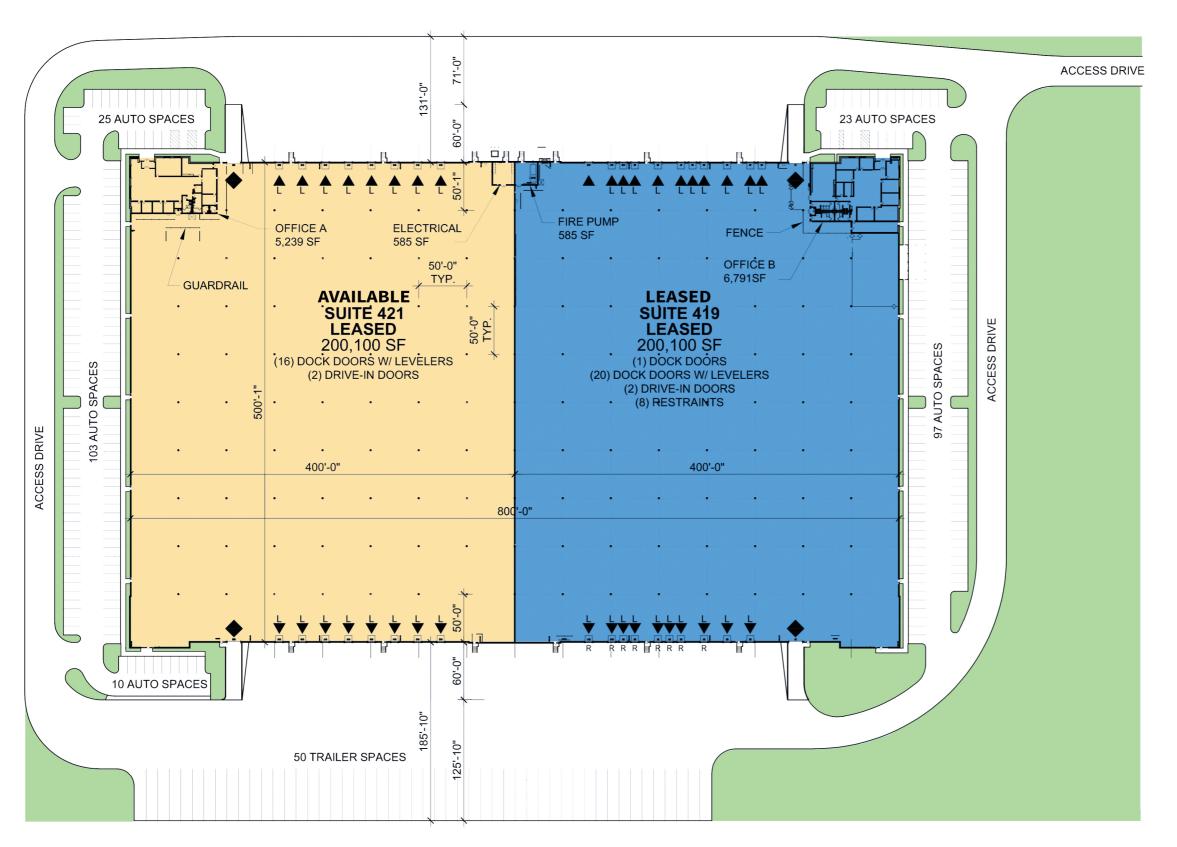

## PROLOGIS CEDAR GROVE

419-421 Park Loop Rd Shepherdsville, Kentucky

## **BUILDING 10**

TOTAL BUILDING FOOTPRINT: 400,200 SF CLEAR HEIGHT: 36'-0"

**UNIT FEATURES** 

AVAILABLE: 200,100 SF
OFFICE: 5,239 SF
AUTO PARKING SPACES: 138
TRAILER PARKING SPACES: 29
COLUMN SPACING: 50'-0" x 50'-0"
DOCK DOORS W/ LEVELERS: 16
ELECTRICAL ROOM: 585 SF
DRIVE-INS: 2

## LEGEND:

- ▲ DOCK POSITION
- ▲ DOCK POSITION W/ LEVELER
- DOCK POSITION W/ EDGE OF DOCK LEVELER
- △ FUTURE DOCK POSITION
- ◆ DRIVE-IN DOOR
- R RESTRAINT
- LAND
- LEASED AREA
- AVAILABLE

8888 Keystone Crossing, Suite 570, Indianapolis, IN 46278 Telephone (317) 228-5205