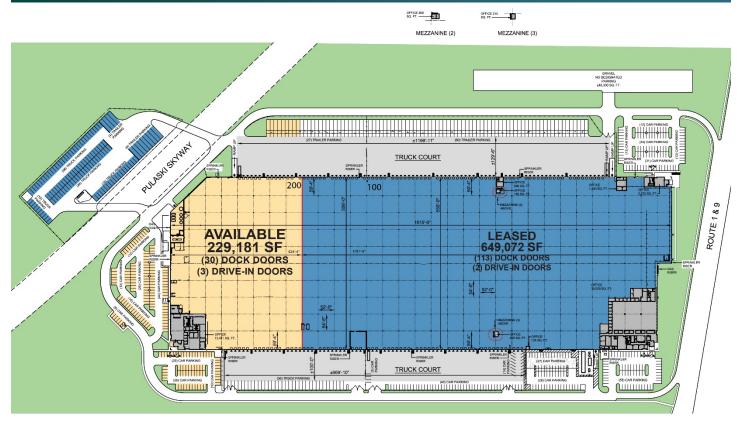

#### **FACILITY**

- 878,253 SF total building size
- 229,181 SF available space
- 13,441 SF office
- 36' clear height
- 52' x 54'-6" column spacing
- 30 dock doors
- 3 drive-in doors
- 184 car parking spaces
- 9 trailer parking spaces
- 5000 amps, 3 phase, 480/277 volt electrical service
- ESFR sprinkler system
- · LED motion sensor lighting