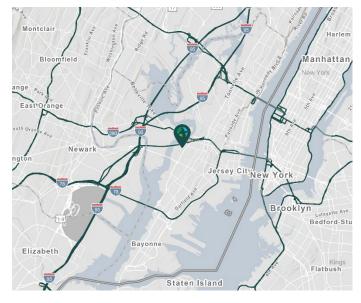

### LOCATION

- Located on Route 1 & 9 with easy access to Exit 15E on the New Jersey Turnpike and Holland Tunnel (I-78)
- ±9 miles from Port Newark-Elizabeth and Newark Liberty International Airport