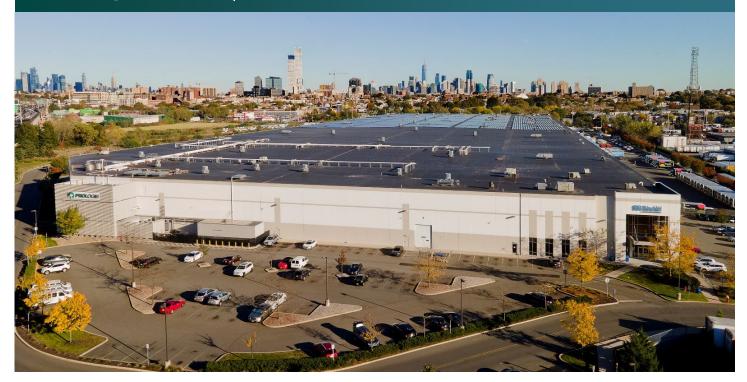

## 229,181 SF

Industrial Space For Lease

# Prologis Ports | 255 Route 1 & 9

255 Route 1 & 9 Jersey City, NJ 07306 USA

Scan the QR code for more info!

#### **FACILITY**

- 878,253 SF total building size
- 229,181 SF available space
- 13,441 SF office
- 36' clear height
- 52' x 54'-6" column spacing
- 30 dock doors
- 3 drive-in doors
- 184 car parking spaces
- 9 trailer parking spaces
- 5000 amps, 3 phase, 480/277 volt electrical service
- ESFR sprinkler system
- · LED motion sensor lighting