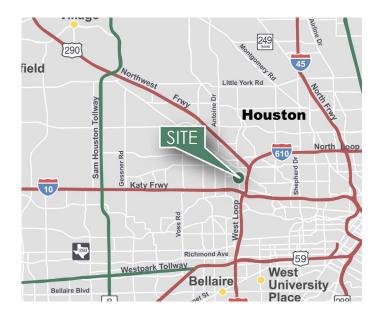

### LOCATION

- Only minutes to I-10, Highway 290, Loop 610 and Hempstead Hwy
- · Located in the heart of Houston's Near Northwest submarket
- Four miles to Galleria and Uptown