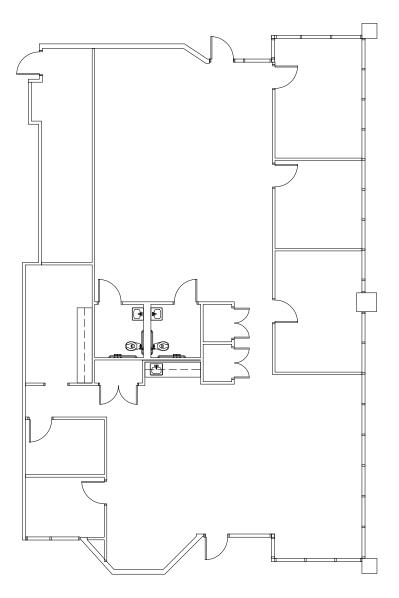

#### FACILITY

- 3,246 SF available
- 100% office
- 12' clear height
- 3:1,000 parking ratio