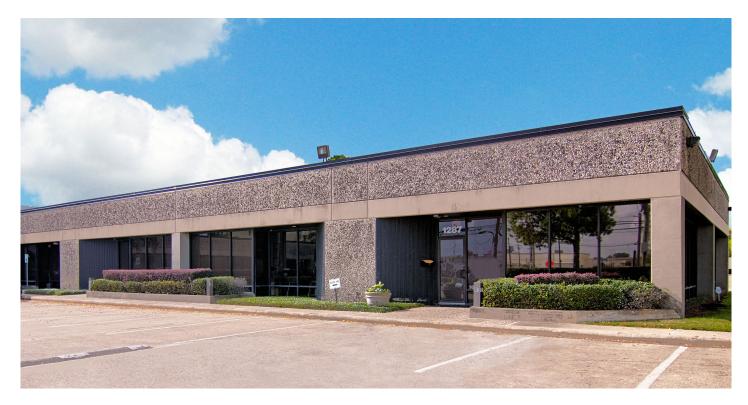

## Prologis Post Oak 21

1287 North Post Oak Road, Suite 100 Houston, TX 77055 USA

#### FACILITY

- 3,246 SF available
- 100% office
- 12' clear height
- 3:1,000 parking ratio

#### ADVANTAGES AND AMENITIES

- End cap space
- Flex building
- On-site management