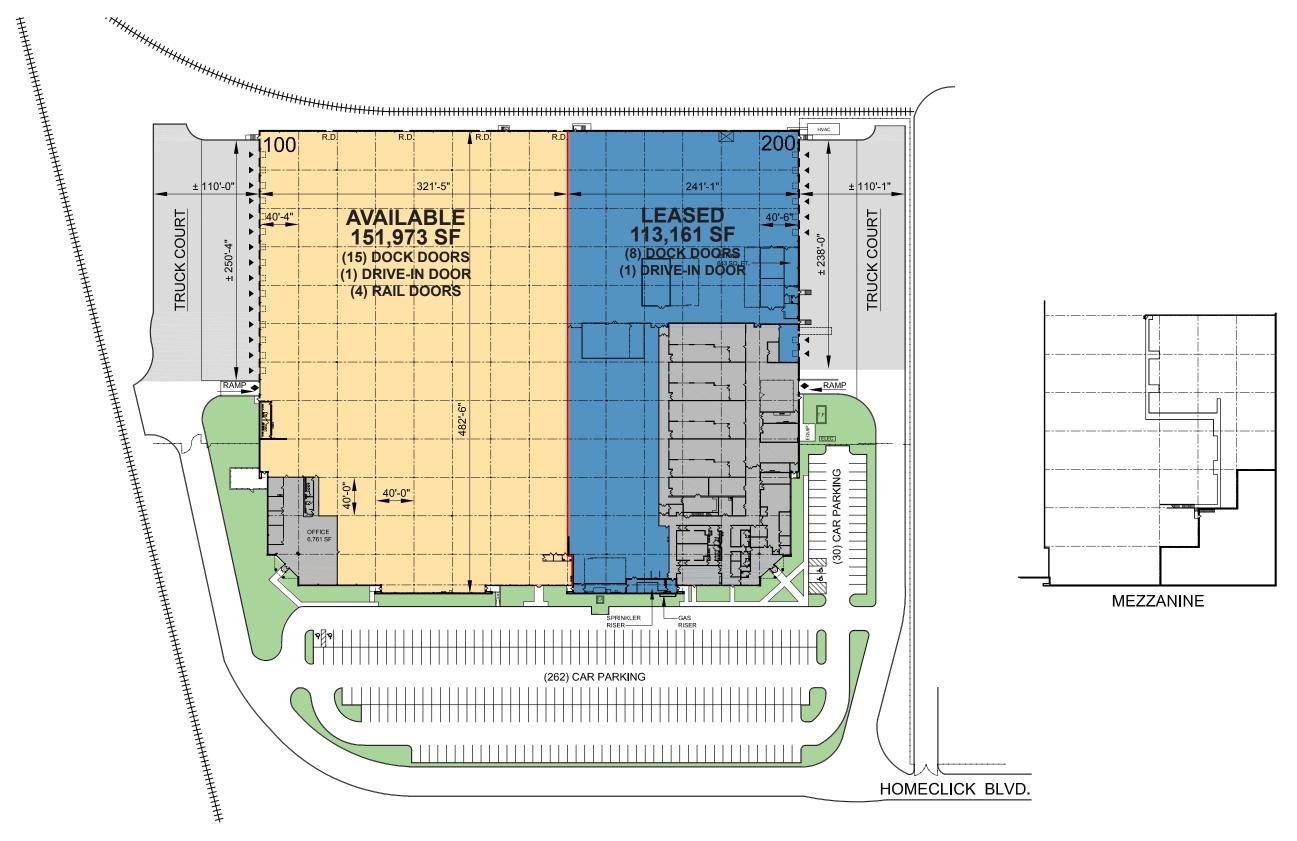

## PROLOGIS EDISON

47 BRUNSWICK AVE EDISON, NEW JERSEY 08837

TOTAL FOOTPRINT: 265,134 S.F.

16.6%

40'-0" x 40'-0"

OFFICE: 44,131 S.F. WAREHOUSE: 221,003 S.F.

PERCENTAGE OFFICE:

CLEAR HEIGHT: 26'-6"
PARKING: 292 STALLS
TRAILER PARKING: N/A
DOCK-HIGH DOORS: 23
DRIVE-IN DOORS: 2
RAIL DOORS: 4

TYPICAL BAY

NORTH

AVAILABLE

DOCK DOOR
DRIVE-IN DOOR

 SUITE 100:
 151,973 S.F.

 OFFICE:
 6,761 S.F.

 WAREHOUSE:
 145,212 S.F.

PERCENTAGE OFFICE: 4.4%
DOCK-HIGH DOORS: 15
DRIVE-IN DOORS: 1
RAIL DOORS: 4
TYPICAL BAY: 40'-0" x 40'-0"

 SUITE 200:
 113,161 S.F.

 OFFICE:
 37,370 S.F.

 WAREHOUSE:
 75,791 S.F.

 PERCENTAGE OFFICE:
 33.0%

 DOCK-HIGH DOORS:
 8

 DRIVE-IN DOORS:
 1

 TYPICAL BAY:
 40'-0" x 40'-0"