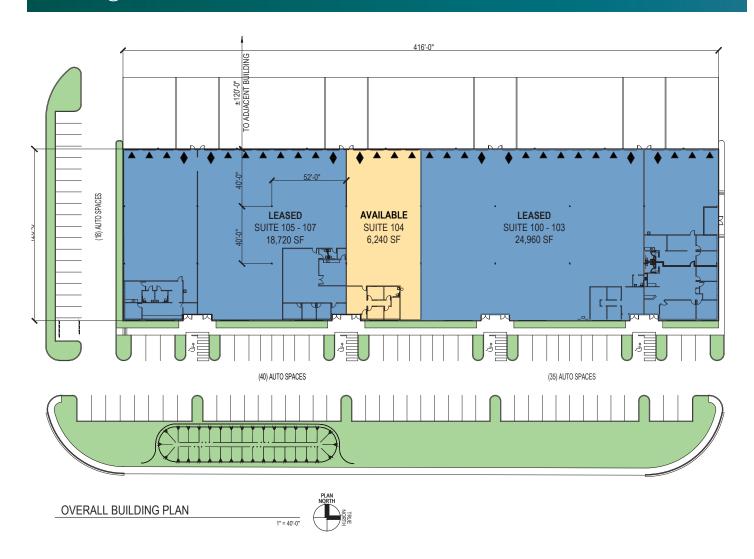

## 6,240 SF

Industrial Space For Lease

3104 142nd Avenue East Suite 104 Sumner, WA 98134

#### **FACILITY**

- 6,240 total SF available
- 850 SF office space
- 3 dock high doors
- 1 drive in doors
- 24' clear height
- Spacious truck maneuverability
- Reinforced concrete aprons
- ESFR sprinkler