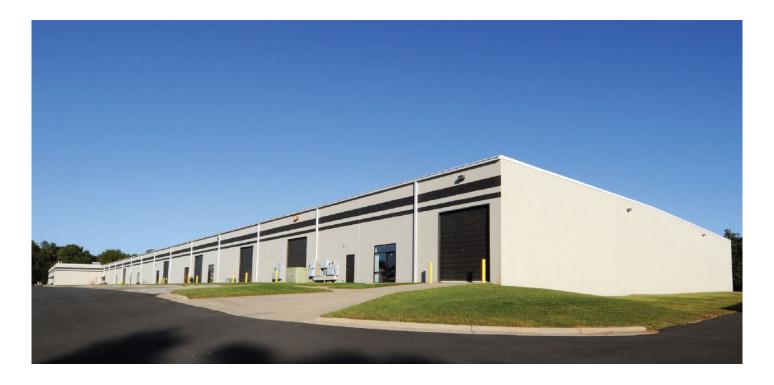

#### **FACILITY**

- 169,520 total SF
- 8,080 SF available
- 1,041 SF office
- 19'6" 22' clear height
- 200' building depth
- 110' truck court depth
- 1 front load drive-in door
- 1 rear load dock high door
- Calculated sprinkler system
- 40' x 40' column spacing
- 125 amps, 480y/ 277v, 3-phase power

#### **ADVANTAGES AND AMENITIES**

- Professionally landscaped, First class, park environment
- Prologis Clear Lease a simplified lease that fixes operating and capital expenses for the entire lease term
- Efficient and cost effective warehouse solutions through Prologis Essentials