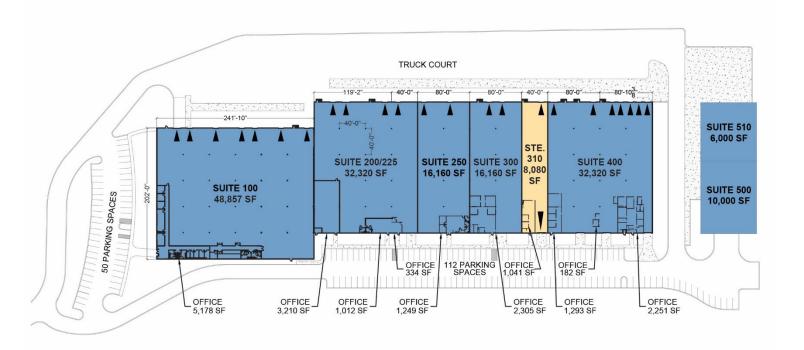

# 8,080 SF

#### **FACILITY**

- 169,520 total SF
- 8,080 SF available
- 1,041 SF office
- 19'6" 22' clear height
- 200' building depth
- 110' truck court depth
- 1 front load drive-in door
- 1 rear load dock high door
- Calculated sprinkler system
- 40' x 40' column spacing
- 125 amps, 480y/ 277v, 3-phase power