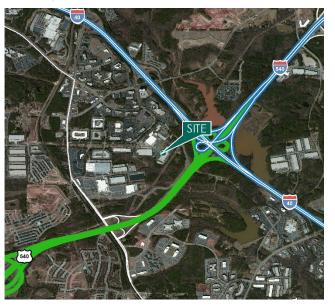

#### **LOCATION**

- Located 1/2 mile to I-40 and I-540 Interchange
- 3 miles from Raleigh-Durham International Airport
- Located in the largest and fastest growing RTP/I-40 corridor
- 15 miles to Downtown Raleigh