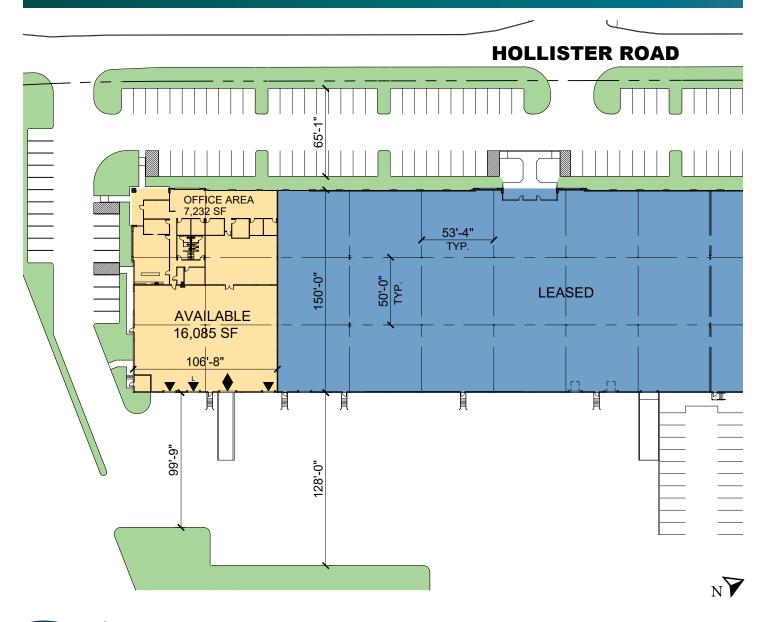

#### **FACILITY**

- 16,085 SF available
- 7,232 SF of office
- 24' clear height
- 3 dock high doors / 1 drive-in ramp
- 50' x 53' column spacing

### **ADVANTAGES AND AMENITIES**

- · LEED Silver, rear-load building
- End-cap space
- ESFR sprinkler system
- 1 edge of dock leveler
- Ample parking
- 100'-128' truck court
- Freeport Tax Exemption for qualified user