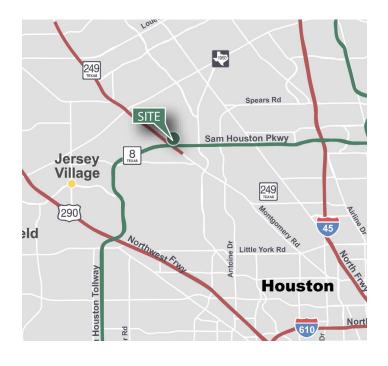

### **LOCATION**

- Excellent Northwest location outside Houston city limits in a deed restricted business park
- Direct access to Beltway 8 and Hwy 249
- Central to both I-45 and Hwy 290