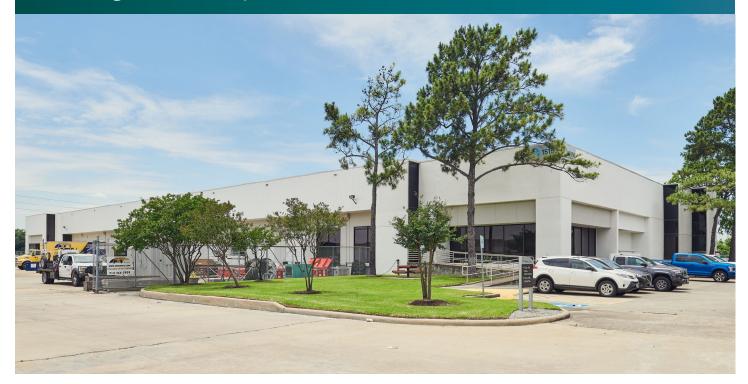

# 20,673 SF Industrial Space For Lease

# Prologis West by Northwest 10

15150 Sommermeyer Street, Suite 100 Houston, TX 77041 USA

## FACILITY

- 20,673 SF available
- 7,492 SF of office
- 20' clear height
- 5 dock high doors / 1 drive-in ramp
- 30' x 30' column spacing

### **ADVANTAGES AND AMENITIES**

- Front-load building
- Fully sprinklered
- HVAC warehouse
- Fenced 162' shared truck court

Prologis Essentials: your single-source service for efficient move-in and operations at prologisessentials.com