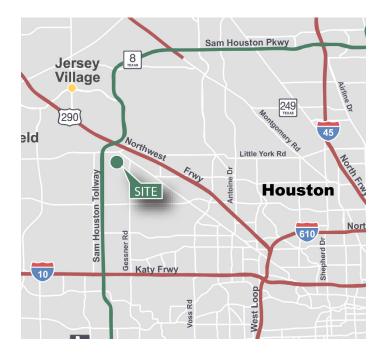

## LOCATION

- Master planned park environment
- Located near the corner of Hempstead Highway and W. Little York Rd.
- Only minutes to Highway 290 and Beltway 8
- Desirable Northwest Houston location