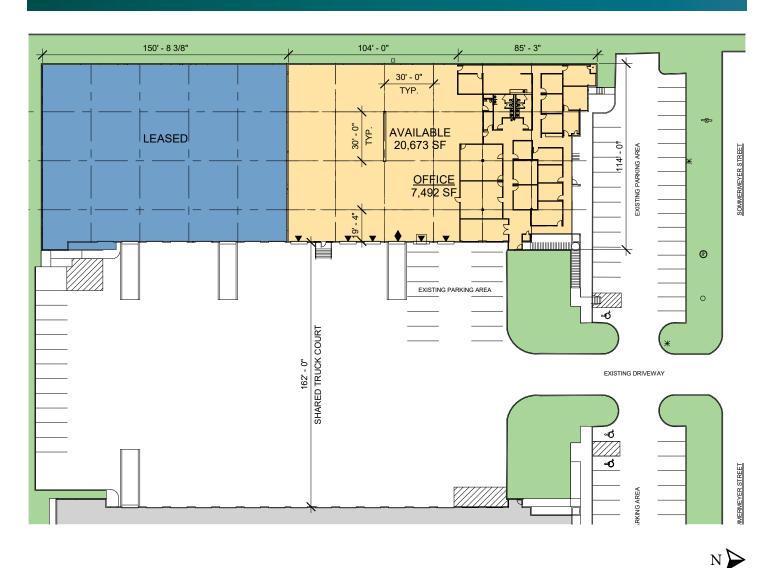

## FACILITY

- 20,673 SF available
- 7,492 SF of office
- 20' clear height
- 5 dock high doors / 1 drive-in ramp
- 30' x 30' column spacing

### **ADVANTAGES AND AMENITIES**

- Front-load building
- Fully sprinklered
- HVAC warehouse
- Fenced 162' shared truck court

Prologis Essentials: your single-source service for efficient move-in and operations at prologisessentials.com