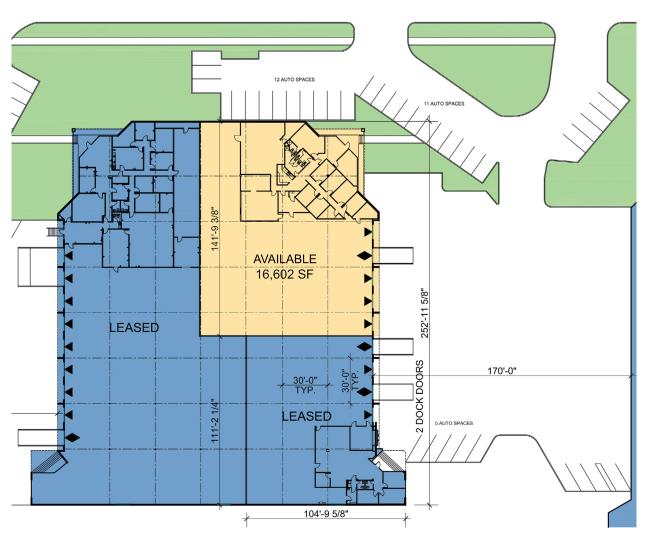

#### **FACILITY**

- 16,602 SF available
- 4,620 SF of office
- 22' clear height
- 4 dock high doors / 1 drive-in ramp
- 30' x 30' column spacing
- 200 amps of power

#### **ADVANTAGES AND AMENITIES**

- Fully sprinklered
- Fenced and secured truck court
- 170' shared truck court

Industrial Space For Lease