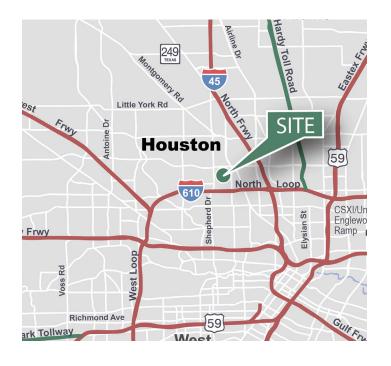

#### **LOCATION**

- Excellent freeway access including 0.5 miles to Loop 610 and 1.7 miles to I-45
- Master planned industrial park
- Located in the heart of Garden Oaks just outside the inner loop