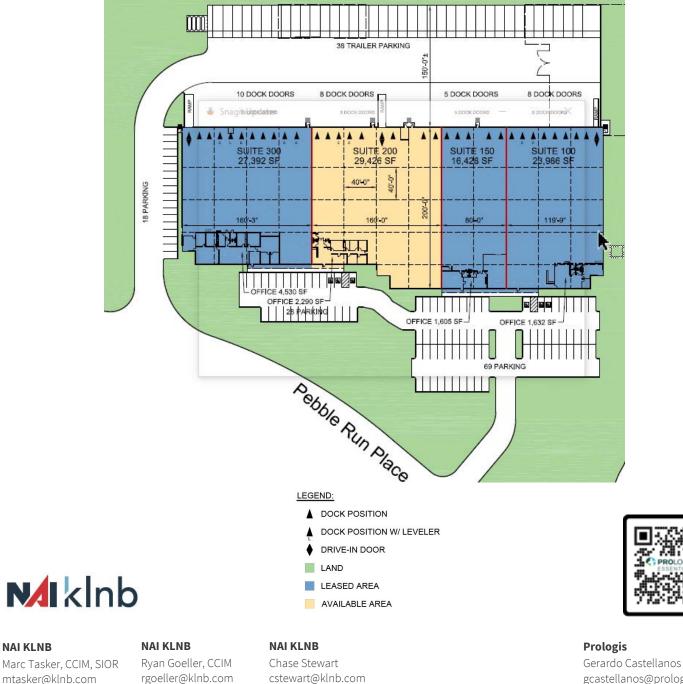

### 29,426 SF Industrial Space For Lease

#### FACILITY

- 29,426 SF available
- 2,290 SF office
- Trailer parking/outside storage 2,000 SF
- April 2024 availability
- 24' clear height
- 40' x 40' column spacing
- 8 dock doors; 2 levelers; 1 drive-in
- 277/480 electric service; 200 amps
- Ample parking
- LED lighting
- ESFR sprinkler system