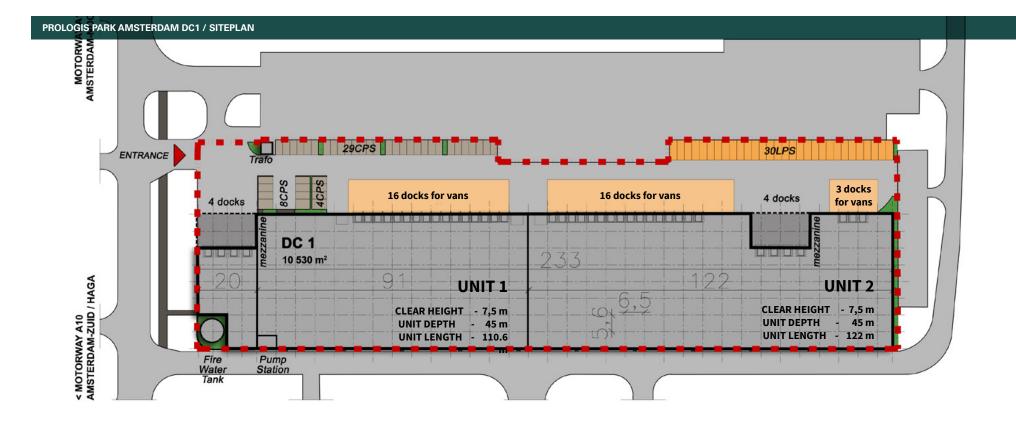

#### **TOTAL AREA OVERVIEW**

| Parking                     | 41 pcs    | 30 pcs    | 71 pcs     |
|-----------------------------|-----------|-----------|------------|
| Total                       | 5,256 sqm | 5,433 sqm | 10,689 sqm |
| Roof Terrace                | 110 sqm   | -         | 110 sqm    |
| Office                      | 441 sqm   | 268 sqm   | 636 sqm    |
| Mezzinne                    | 220 sqm   | -         | 220 sqm    |
| Warehouse                   | 4,485 sqm | 5,165 sqm | 9,650 sqm  |
| Prologis Park Amsterdam DC1 | UNIT 1    | UNIT 2    | Total      |

#### Warehouse

- Clear height: 7.5 m.
- Floor slab capability of existing floor area loads of 30 KN/sqm and point loads of 2 x 40 kN per shelf post with a base plate of 100 x100 mm.
- Building grid approx. 22.50 m x 19.50 m.
- Wall insularon of Rc ≥ 3.0 sqmK/W.
- Roof cladding with bright white interior coating.
- Roof lights approx. 2% of roof surface.
- Vertical steel bar fence h=2.40 m.
- Electrically driven automatic entrance gates at truck entrance and car entrance.
- Flagpoles for tenant signage.
- Truck court with asphalt or concrete pavement suitable for heavy loads SLW 45.
- Roof terras with recreation area.
- Dock levelers 8 pcs: w/l = 2.00/ 2.75 m dynamic load capacity 60 kN, hinged lip with underpassages.
- Heavy duty running plate.
- Dock doors electrical operated: w/h = 3.00 / 3.00 m, thickness 67 mm with triple pane sight window
- Dock shelters with head and side flaps of PVC and bottom cushions.
- Van Dock loading fold-out loading flap w/l = 1.50 / 0.91 (exact flap tbd with Tenant).