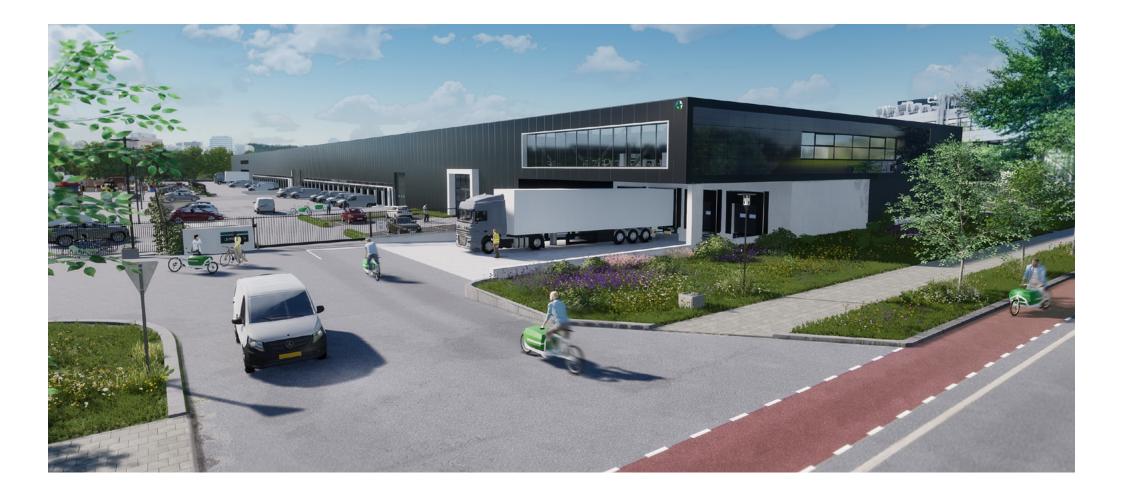

### Location

Prologis Park Amsterdam City DC1 is strategically located in Amsterdam West at 4.5 Km of the central station of Amsterdam, at the core of the city. The park has immediate access to the inner ring (A10) and is the closest industrial area in proximity to the city center. The accessibility is excellent, and the location of the property makes it very well suited for last mile delivery. DC1 is easily accessible by public transport. Train station Sloterdijk and the metro are located less than 2 Km away from the property.