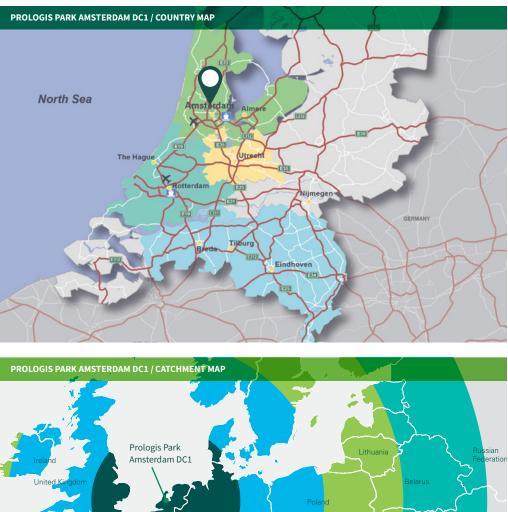

### Location

Prologis Park Amsterdam City DC1 is strategically located in Amsterdam West at 4.5 Km of the central station of Amsterdam, at the core of the city. The park has immediate access to the inner ring (A10) and is the closest industrial area in proximity to the city center. The accessibility is excellent, and the location of the property makes it very well suited for last mile delivery. DC1 is easily accessible by public transport. Train station Sloterdijk and the metro are located less than 2 Km away from the property.