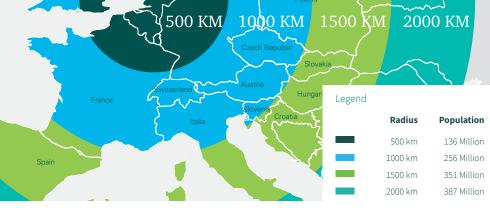

### Location

Prologis Park Amsterdam City DC1 is strategically located in Amsterdam West at 4.5 Km of the central station of Amsterdam, at the core of the city. The park has immediate access to the inner ring (A10) and is the closest industrial area in proximity to the city center. The accessibility is excellent, and the location of the property makes it very well suited for last mile delivery. DC1 is easily accessible by public transport. Train station Sloterdijk and the metro are located less than 2 Km away from the property.