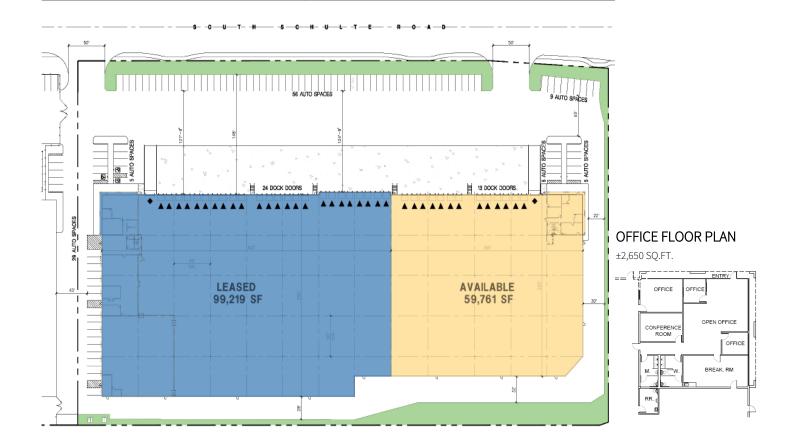

# Unit 25315 - ±59,761 SF

**PRO**LOGIS®

Industrial Space For Lease

25315 Schulte Road Tracy, CA 95377 USA

### **FACILITY**

- ±2,650 SF office area
- 31' clear height
- 13 dock high doors
- 1 grade level door
- 50' speed bay
- ESFR fire suppression system
- LED warehouse lighting