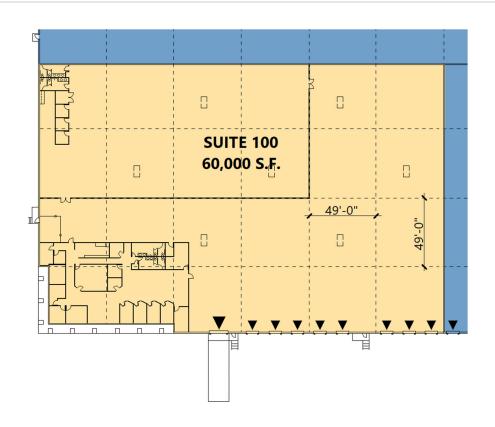

#### **FACILITY**

- 60,000 sf available
- 6,372 sf office
- 20,003 sf HVAC warehouse
- 32' clear height
- 49' x 49' typical bay spacing
- 9 (9' x 10') dock doors
- 1 (14'x 16') dock door with ramp
- ESFR sprinkler system

#### **ADVANTAGES AND AMENITIES**

- End cap space
- 130' truck court