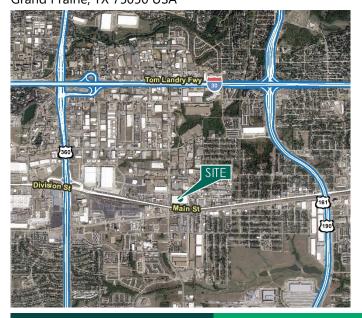

## **Prologis Great Southwest**

2510 W. Main Street, Suite 100 Grand Prairie, TX 75050 USA

#### **LOCATION**

- Located in the heart of the North Great Southwest industrial submarket
- Convenient access to Highway 360, 183 and 161