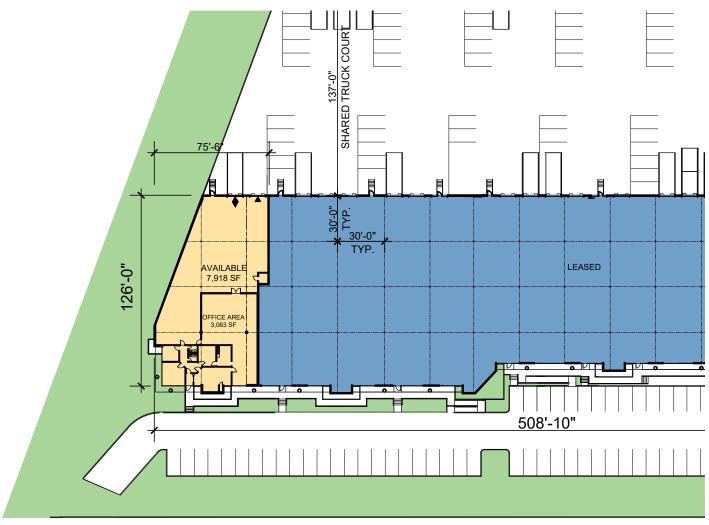

### **FACILITY**

- 7,918 SF available
- 3,063 SF of office
- 16' clear height
- 1 dock high door / 1 drive-in ramp
- 30' x 30' column spacing