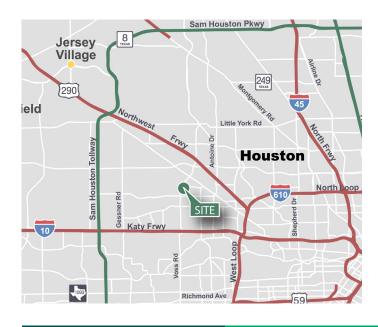

### **LOCATION**

- Conveniently located at the corner of Bingle Road and Kempwood Drive
- Immediate access to Hempstead Hwy and only 2 miles to Hwy 290
- Central to both I-610 and Beltway 8 for easy access throughout Houston