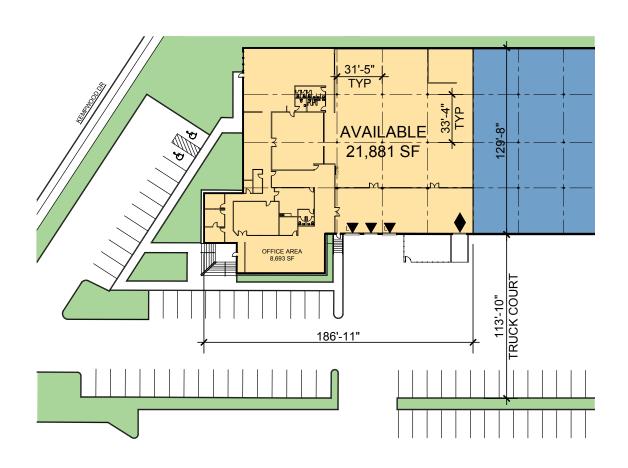

# 21,881 SF

#### **FACILITY**

- 21,881 SF available
- 8,693 SF of office space
- 22' clear height
- 3 dock high doors / 1 drive-in ramp
- 30' x 31' column spacing