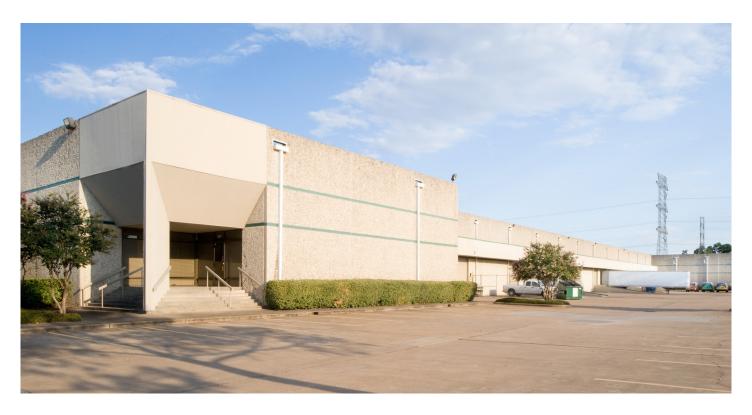

## Prologis Kempwood 7

8201 Kempwood Drive Houston, TX 77055 USA

#### **FACILITY**

- 21,881 SF available
- 8,693 SF of office space
- 22' clear height
- 3 dock high doors / 1 drive-in ramp
- 30' x 31' column spacing

### **ADVANTAGES AND AMENITIES**

- · Fully sprinklered
- 100% HVAC warehouse
- End cap space
- Up to 42 auto parking spaces
- 4' x 8' skylights