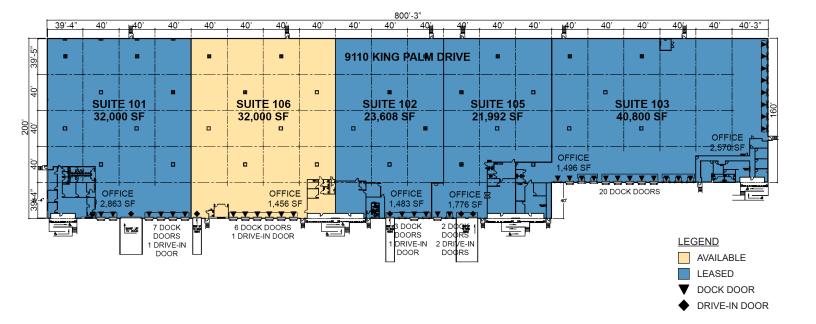

#### **FACILITY**

- 150,400 SF building
- · Front loading
- 25' clear height
- 200' building depth
- 40' x 40' column spacing (typical)
- 130' truck court
- .82 / 1,000 SF parking

#### **SUITE 106**

- 32,000 SF available
- 1,456 SF of office
- · Six dock doors
- One drive-in door