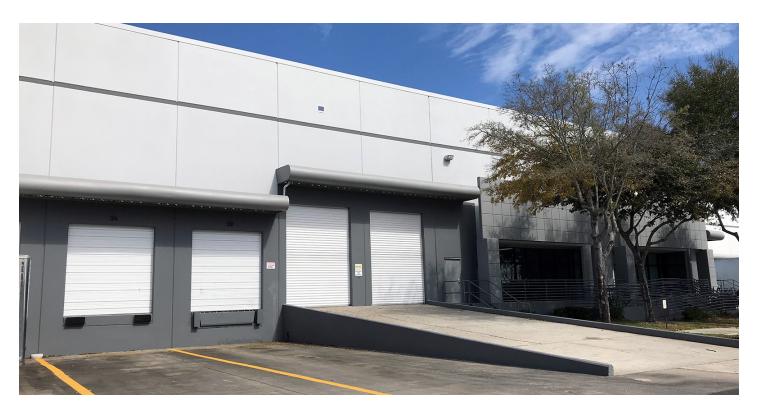

#### **FACILITY**

- 150,400 SF building
- · Front loading
- 25' clear height
- 200' building depth
- 40' x 40' column spacing (typical)
- 130' truck court
- .82 / 1,000 SF parking

#### **SUITE 106**

- 32,000 SF available
- 1,456 SF of office
- · Six dock doors
- One drive-in door