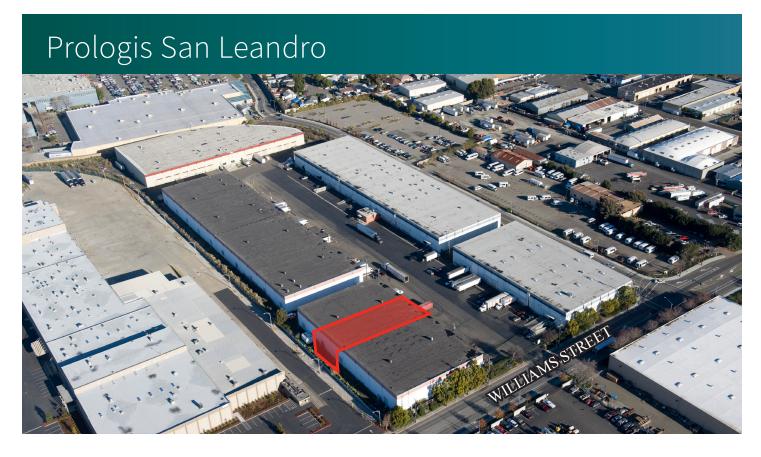

## 1972 Williams Street San Leandro, CA 94577 USA

#### LOCATION

Prologis Williams Street features ±121,890 SF of prime warehouse and distribution space which is centrally located within minutes from I-880 via Davis St or Marina Blvd, the Oakland International Airport, the Port of Oakland and I-238. Available units feature 28' warehouse clear heights, dock and grade level loading, and turnkey office layouts. Please call brokers to arrange a tour.

#### **AVAILABLE UNIT**

- Address: 1972 Willams Street
- Two (2) Dock High Doors
- ±28' Clear Height
- Small office area
- LED Motion Sensor Lighting
- Potential Expansion within the park

Your single-source service for efficient move-in and operations: prologisessentials.com

## Prologis San Leandro