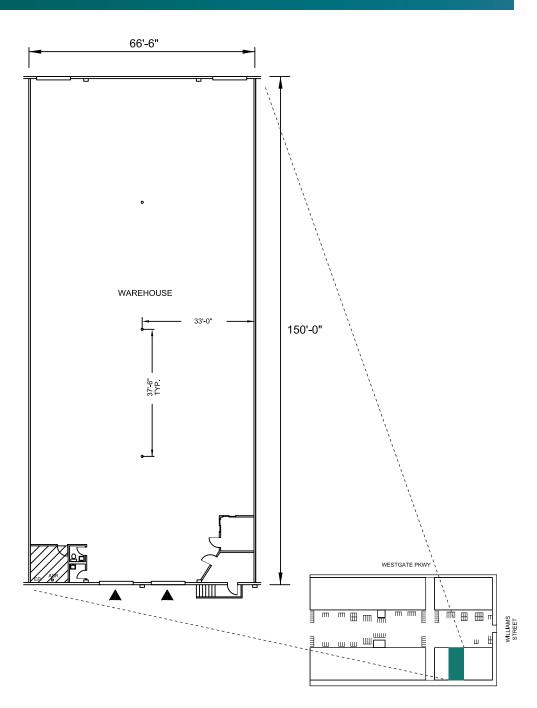

#### **AVAILABLE UNIT**

- Address: 1972 Willams Street
- Two (2) Dock High Doors
- ±28' Clear Height
- Small office area
- LED Motion Sensor Lighting
- Potential Expansion within the park

Your single-source service for efficient move-in and operations: prologisessentials.com