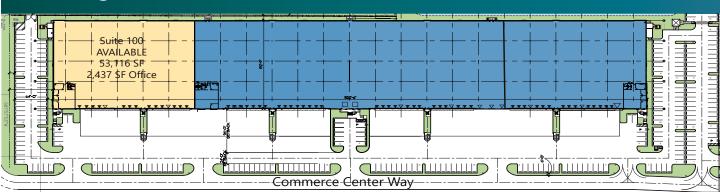

## FACILITY

- 53,116 SF available (Suite 100)
- 2,437 SF office
- 54' x 49'6" typical column spacing
- 36' clear ceiling height
- LED lighting
- 60' speed bay
- 210'-2 building depth
- 60 dock high doors, 2 drive-in doors
- 185' shared truck court
- 164 parking spaces
- Available 8/1/2024