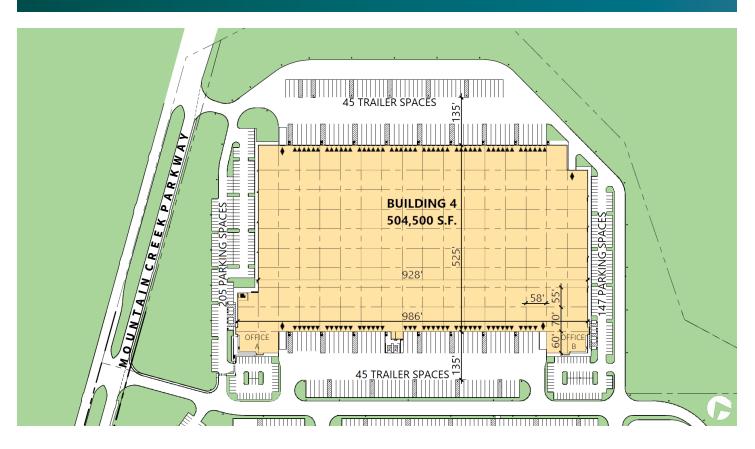

## 504,500 SF

Industrial Space For Lease

### FACILITY

- 504,500 sf available (divisible)
- Two (2) 5,339 sf offices
- 40' clear height
- 91 (9' x 10') dock doors
- 4 (14' x 16') dock doors with ramp
- 46 (7' x 8') Kelley 40,000lb mechanical levelers
- 352 auto parking spaces
- 90 trailer spaces
- ESFR sprinkler system
- R-25 rigid roof insulation