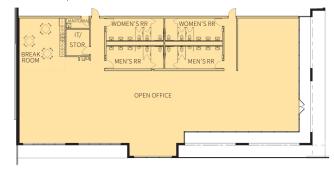

le (divisible)
- Two (2) 5,339 sf offices
- 40' clear height
- 91 (9' x 10') dock doors
- 4 (14' x 16') dock doors with ramp
- 46 (7' x 8') Kelley 40,000lb mechanical levelers
- 352 auto parking spaces
- 90 trailer spaces
- ESFR sprinkler system
- R-25 rigid roof insulation

### **ADVANTAGES AND AMENITIES**

- Triple Freeport tax exemption
- Possible economic incentives from City of Dallas
- Access to the <u>Prologis Essentials</u> platform, which includes:
- Operations Essentials
- Energy + Sustainability Essentials
- Mobility Essentials
- Workforce Essentials

Prologis Essentials: your single-source service for efficient move-in and operations at prologisessentials.com

# 504,500 SF



Industrial Space For Lease

### Prologis Mountain Creek 4



Office A | 5,339 sf

Office B | 5,339 sf



### JLL

Craig Jones, SIOR craig.jones@jll.com ph +1 214 438 6125 cell +1 214 914 4647 2401 Cedar Springs Road Suite 100 Dallas, TX 75201 USA

### JLL

Michael Haggar michael.haggar@jll.com ph +1 214 438 6221 cell +1 214 793 1111 2401 Cedar Springs Road Suite 100 Dallas, TX 75201 USA

#### JLL

Randy Touchstone randy.touchstone@jll.com ph +1 214 438 1533 cell +1 214 236 6676 2401 Cedar Springs Road Suite 100 Dallas, TX 75201 USA

### Prologis

Sal Giunta sgiunta@prologis.com ph +1 972 884 9247 cell +1 970 443 7574 2021 McKinney Avenue Suite 1050 Dallas, TX 75201 USA

#### Prologis

Kathleen Isola kisola@prologis.com ph +1 972 884 9202 cell +1 214 709 1405 2021 McKinney Avenue Suite 1050 Dallas, TX 75201 USA

No warranty or representation, expressed or implied, is made as to the accuracy