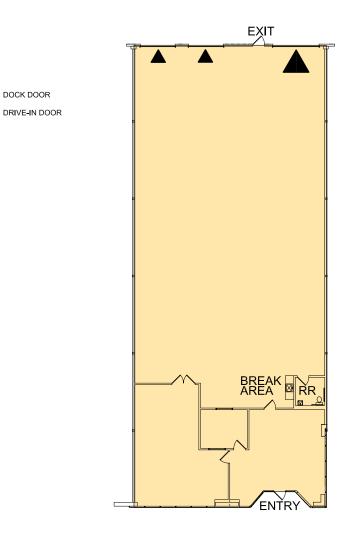

#### FACILITY

- ±6,000 rentable square feet
- ±1,469 square foot office space renovated
- ±16'-18' Clear Height
- 2 Dock High Doors / 1 Grade Level Door
- Available Now
- Asking Rent: TBD

### Industrial Space For Lease

NORTH