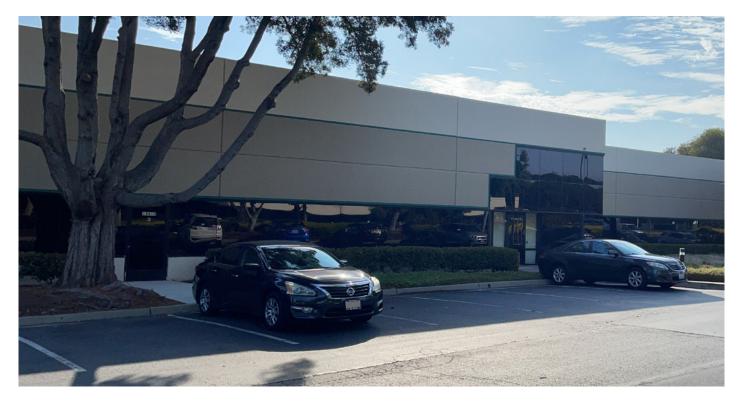

## Prologis Cabot Blvd

19422 Cabot Boulevard Hayward, CA 94545 USA

#### FACILITY

- ±6,000 rentable square feet
- ±1,469 square foot office space renovated
- ±16'-18' Clear Height
- 2 Dock High Doors / 1 Grade Level Door
- Available Now
- Asking Rent: TBD