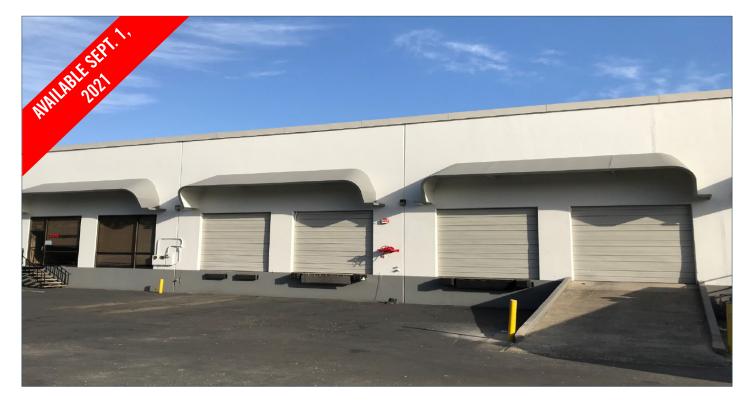

# 18,000 SF

#### FACILITY

- Approximately 18,000 SF Available
- TBD SF of Office
- Two (2) Docks
- Two (2) Drive-In Doors
- Fully Sprinklered
- 22' Clear Height