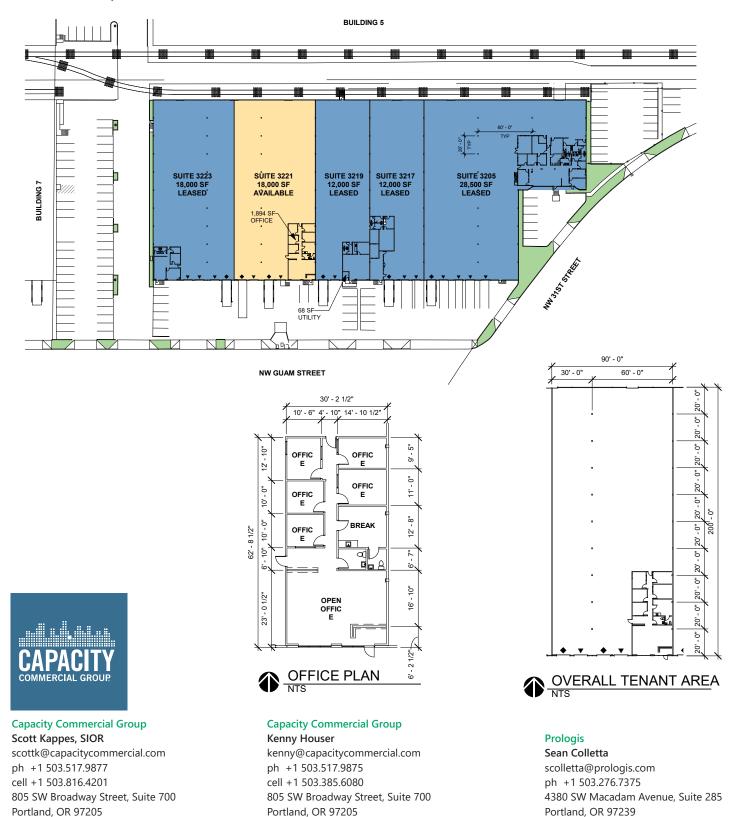

#### FACILITY

- Approximately 18,000 SF Available
- TBD SF of Office
- Two (2) Docks
- Two (2) Drive-In Doors
- Fully Sprinklered
- 22' Clear Height