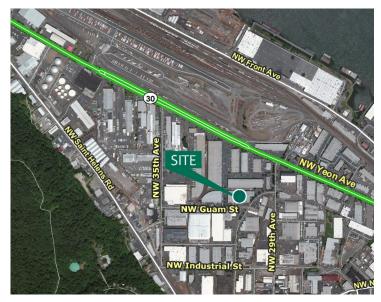

#### LOCATION

- Guilds Lake / NW Industrial Area
- Eleven (11) Buildings; 887,935 SF Park