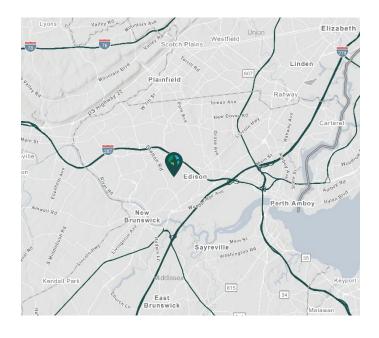

#### LOCATION

- Located 4 miles from NJ Turnpike Exit 10
- Immediate access to I-287, Route 1, Route 27, and Garden State Parkway
- ± 20 miles from Newark Liberty International Airport
- ± 25 miles from Port Newark-Elizabeth