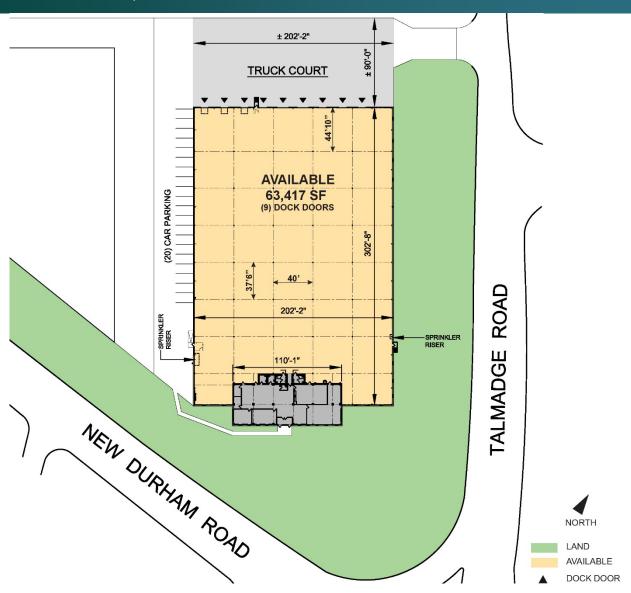

### **FACILITY**

- 63,417 SF available space
- 5,144 SF office
- 20'-6" clear height
- 37'-6" x 40' column spacing
- 9 dock doors
- 20 car parking spaces
- 800 amps, 3 phase, 277/480 volt electrical service