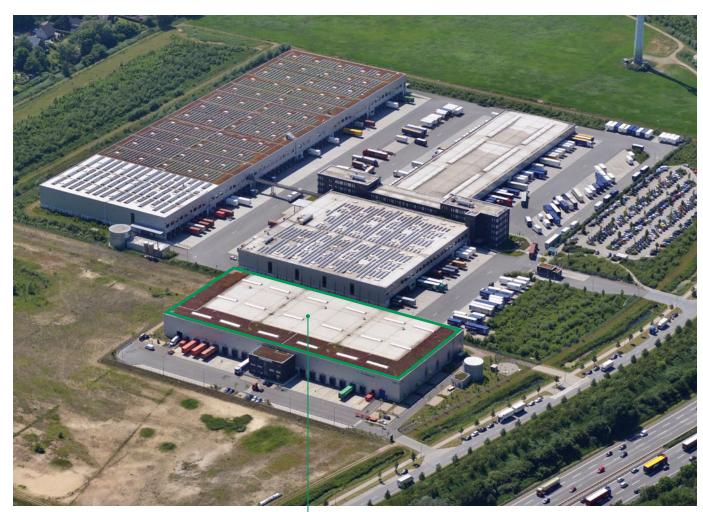

## BIRD'S-EYE-VIEW

The logistics facility has a distribution area of 10,339 square meters available from October 2021, which consists of 9,709 square meters of storage space and 630 square meters of office space.

The outdoor facilities are suitable for heavy loads of up to 60 tons. The building, which was built in 2011, is located on a completely fenced site.