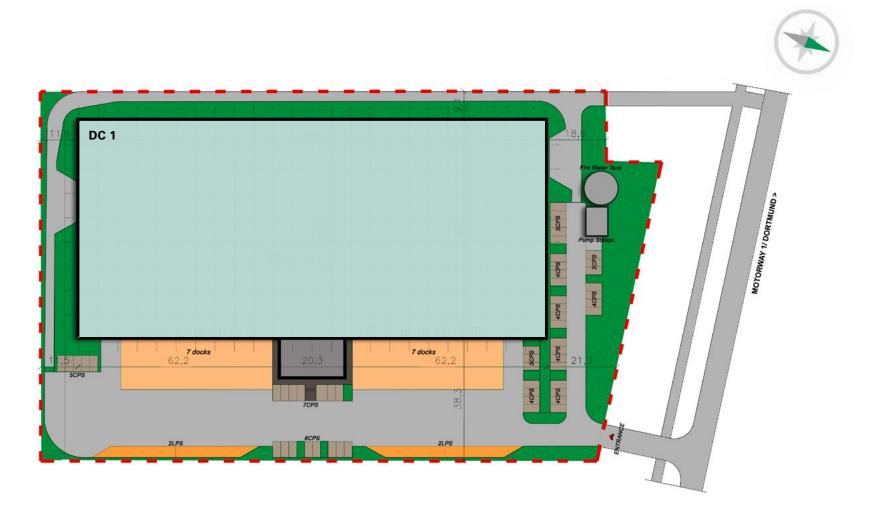

## BIRD'S-EYE-VIEW

## PROLOGIS PARK HAMBURG OBERGEORGSWERDER DC1

All figures in square meters

| Total  | 10,339 |
|--------|--------|
| Office | 630    |
| Hall   | 9,709  |
|        | DC1    |

The logistics facility has a distribution area of 10,339 square meters available from October 2021, which consists of 9,709 square meters of storage space and 630 square meters of office space.

The outdoor facilities are suitable for heavy loads of up to 60 tons. The building, which was built in 2011, is located on a completely fenced site.

#### Warehouse

- Clear height: 10 m • Column grid: 12 x 24 m
- Fire alarm system and ESFR sprinkler system
- Maximum floor load capacity: 60 kN/sqm
- Loading docks (with dock levelers): 14
- Hall entrances: 2
- Heating: 17° C gas-fired radiant tube heaters
  - Hall: 200 lux
  - Picking zone: 300 lux

#### Outdoor facilities

- Property fence: h = 2 m
- Loading yards: concrete
- Car parking spaces: 50
- Truck parking spaces: 5