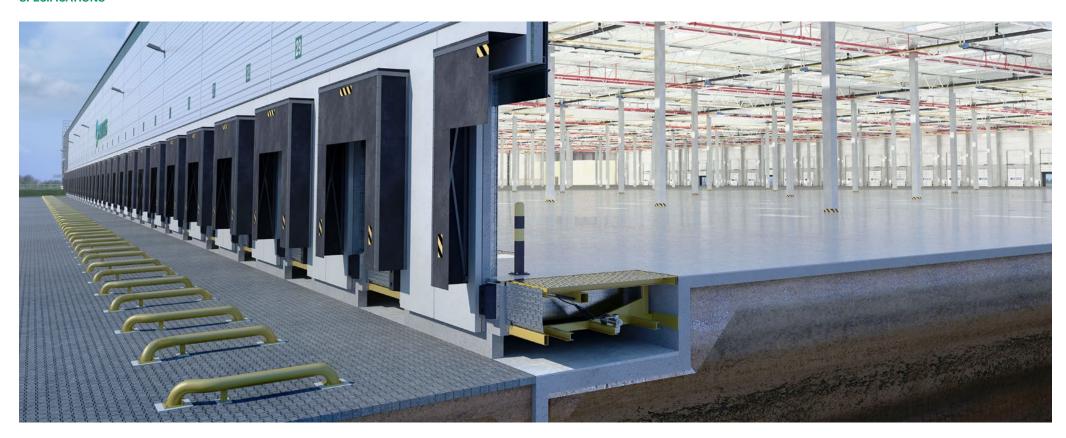

#### Warehouse

- Clear height: 10 m • Column grid: 12 x 24 m
- Fire alarm system and ESFR sprinkler system
- Maximum floor load capacity: 60 kN/sqm
- Loading docks (with dock levelers): 14
- Hall entrances: 2
- Heating: 17° C gas-fired radiant tube heaters
  - Hall: 200 lux
  - Picking zone: 300 lux