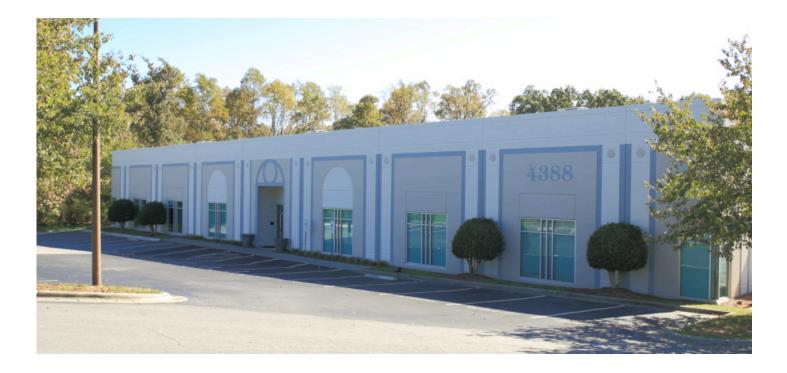

# 32,400 SF Industrial Space For Lease

# Prologis Federal Ridge Business Park

4388 Federal Drive Greensboro, NC 27410 USA