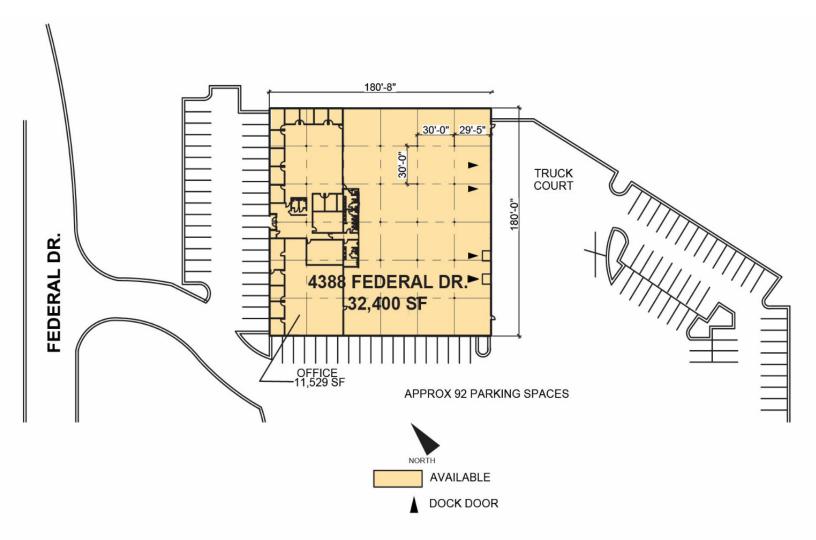

### FACILITY

- 32,400 SF
- 11,529 office SF
- 18' clear height
- 4 dock doors
- 92 car parking spaces
- 30' X 30' column spacing
- LED lighting