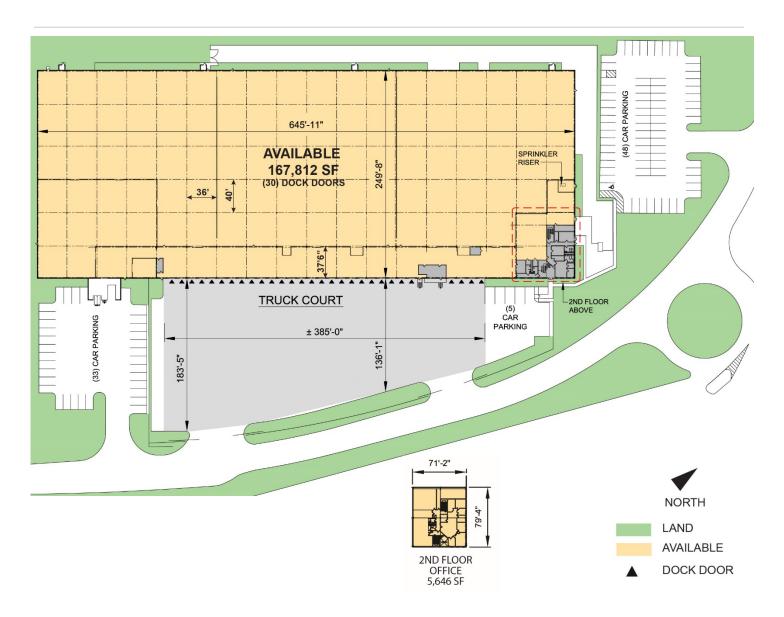

### **FACILITY**

- Cold storage facility
- 167,812 SF total building size
- 167,812 SF available space
- 9,405 SF office
- 31'9" clear height
- 40' x 36' column spacing
- 30 dock doors
- 86 car parking spaces
- Power: 9,800 amps, 3 phase, 480/270 volt
- Dry sprinkler system