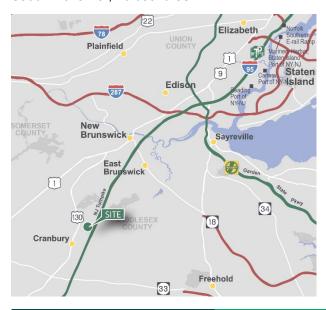

### **LOCATION**

- Immediate access to Route 130 and NJ Turnpike Exit 8A
- ± 35 miles from Newark Liberty International Airport and Port Newark-Elizabeth
- ± 50 miles from New York City and Philadelphia