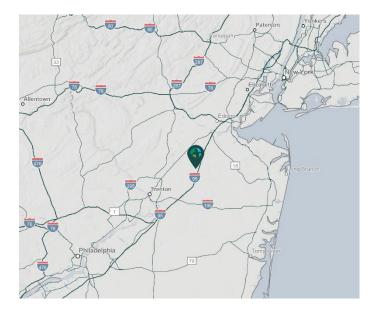

## LOCATION

- Located in a Class A, 2 million SF industrial park
- Immediate access to Route 130 and NJ Turnpike Exit 8A
- ± 35 miles from Newark Liberty International Airport and Port Newark-Elizabeth
- ± 50 miles from New York City and Philadelphia