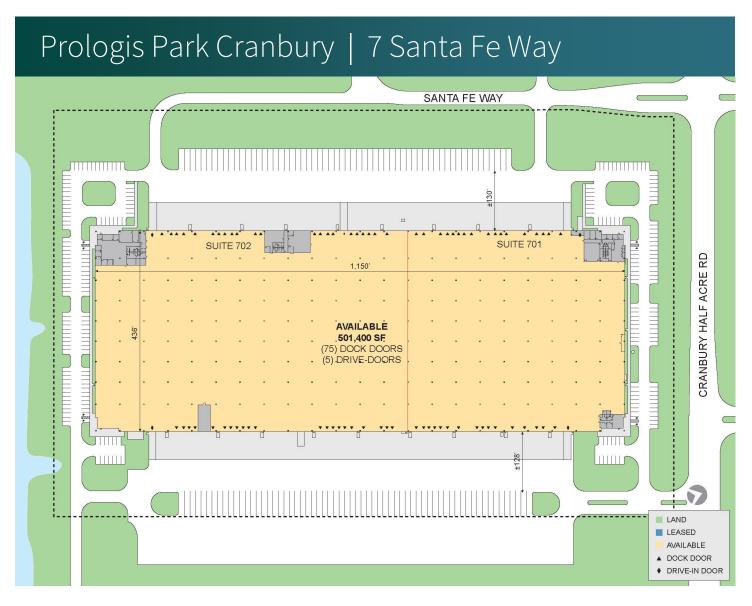

# Prologis Park Cranbury | 7 Santa Fe Way

7 Santa Fe Way Cranbury, NJ 08512 USA

### FACILITY

- 501,400 SF available space
- 19,808 SF office
- 32' clear height
- 44' x 52' column spacing
- 75 dock doors, cross-dock configuration
- 5 drive-in doors
- 30 ± trailer parking spaces
- 244 car parking spaces
- 4000 amps, 3 phase, 480/277 volt electrical service
- ESFR sprinkler system
- LED motion sensor lighting