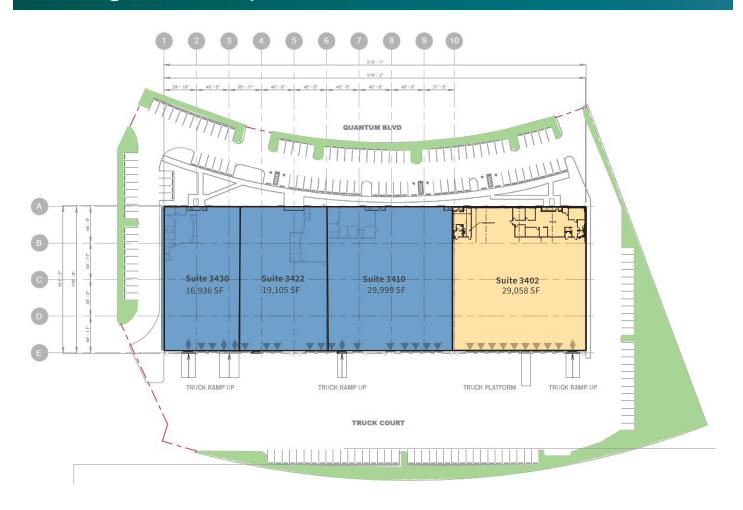

### **FACILITY**

- ±29.058 SF Total
- ±3,037 SF Office
- ±26,021 SF Warehouse Space
- ESFR Sprinkler System
- · 24' Clear Height
- 40' x 45' Column Spacing
- 9 Dock High Doors with 2 Drive-in Doors with Permanent Ramps
- 2 Oversized Ramps
- 181'-2" Truck Court Depth
- Fiber with Diversity Available
- Fenced in Yard and Parking Area
- Available Immediately

### LEGEND

Dock position

Drive-in door

Available

Leased

Land