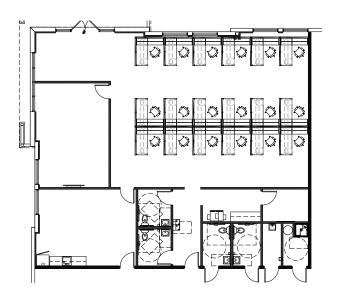

Okeechobee Road.

### **FACILITY**

- 68,289 total sf available
- Spec office space of 3,007 sf
- 30' clear ceiling height; 210' building depth
- 54'W x 50'D column spacing; 60' speed bay
- 130' non-shared truck court
- 20 dock-high doors / 1 drive-in, available
- ESFR sprinkler system; LED lighting
- Impact glass; clerestory dock area windows
- 1:1,000 sf car parking ratio
- Available Now

### **ADVANTAGES AND AMENITIES**

- Institutionally owned and managed.
- Prologis Clear Lease® Know your lease expenses and capital cost with greater certainty before your sign.

Your single-source service for efficient move-in and operations: prologisessentials.com

Industrial Space For Lease



# Prologis Miami International Tradeport 2

### **NW 122ND STREET**



## **SPEC OFFICE SPACE - 3,007 SF**



## **OVERALL AREA PLAN - 68,289 SF**



Industrial Space For Lease



# Prologis Miami International Tradeport 2









JLL
Peter Sheridan
peter.sheridan@jll.com
cell +1 954 439 4941
401 E. Las Olas Boulevard
Suite 1850
Fort Lauderdale, FL 33301 USA

JLL Yuri Quispe yuri.quispe@jll.com cell +1 772 201 5305 401 E. Las Olas Boulevard Suite 1850 Fort Lauderdale, FL 33301 USA JLL
Peter Johnston
peter.johnston1@jll.com
cell +1 954 980 3224
401 E. Las Olas Boulevard
Suite 1850
Fort Lauderdale, FL 33301 USA

Prologis
Barbara Mantecon
bmantecon@prologis.com
ph +1 (954) 316 1777
8355 NW 12th Street
Doral, FL 33126 USA