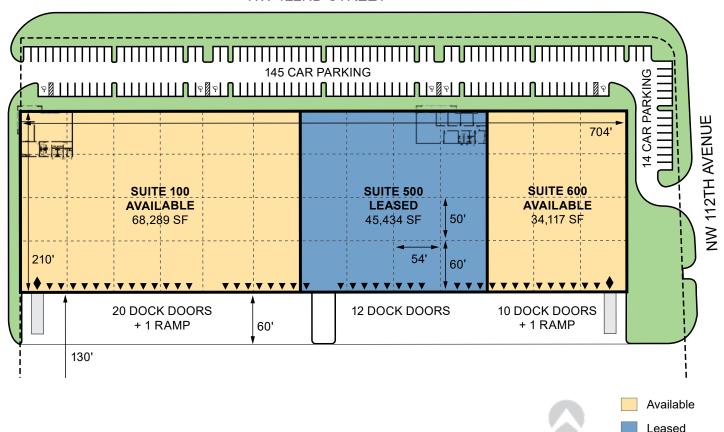

### **FACILITY**

- 68,289 total sf available
- Spec office space of 3,007 sf
- 30' clear ceiling height; 210' building depth
- 54'W x 50'D column spacing; 60' speed bay
- 130' non-shared truck court
- 20 dock-high doors / 1 drive-in, available
- ESFR sprinkler system; LED lighting
- Impact glass; clerestory dock area windows
- 1:1,000 sf car parking ratio
- Available Now

## **OVERALL AREA PLAN - 68,289 SF**

Industrial Space For Lease