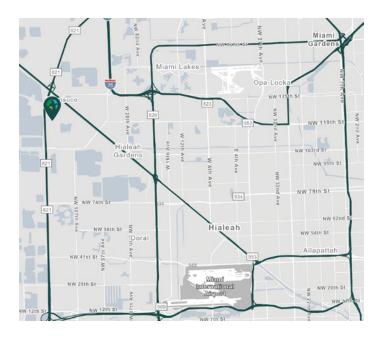

#### **LOCATION**

- · Located within Prologis Miami International Tradeport.
- Easy access to Miami International Airport and Port of Miami.
- Conveniently located on the south-east corner of NW 115th Avenue and NW 122nd Street, Medley, FL, just east of Florida's Turnpike and south of Okeechobee Road.