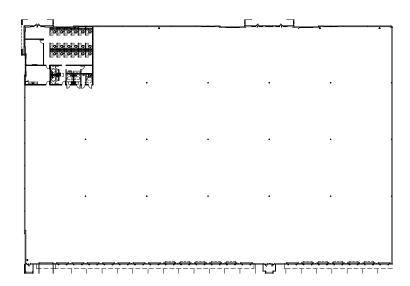

## **SPEC OFFICE SPACE - 3,007 SF**

## **OVERALL AREA PLAN - 68,289 SF**

Industrial Space For Lease