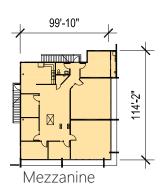

# **FACILITY**

- 62,500 SF total available
  - 59,146 SF warehouse
  - 3,355 SF 1st floor office
  - 2,757 SF mezzanine
- Stand-alone building
- 26' clear height
- 50'0" x 24'5" typical column spacing
- 9 dock-high doors
- 1 grade-level doors
- Strong corporate image

## Floor Plan