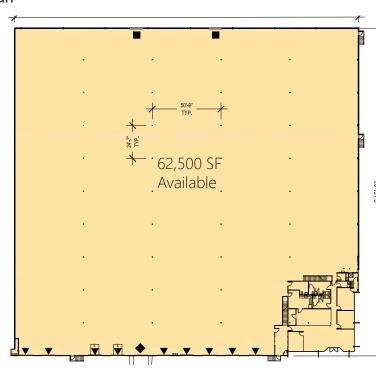

# **FACILITY**

- 62,500 SF total available
  - 59,146 SF warehouse
  - 3,355 SF 1st floor office
  - 2,757 SF mezzanine
- Stand-alone building
- 26' clear height
- 50'0" x 24'5" typical column spacing
- 9 dock-high doors
- 1 grade-level doors
- Strong corporate image

## Floor Plan