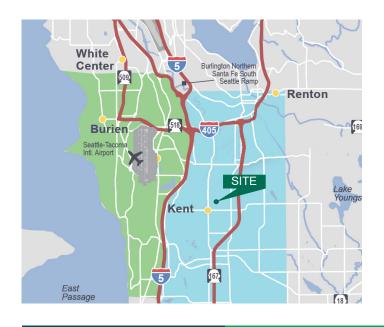

### **LOCATION**

- Easy access to I-5, I-405 and SR 167
- Located on Kent Valley's 50-yard line with excellent visibility
- Within 10 miles of Sea-Tac Airport

# Site Plan