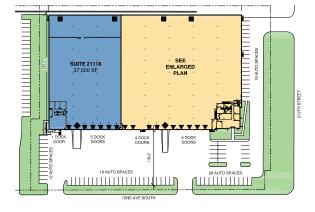

# 62,500 SF

# **Industrial Space For Lease**





# Prologis Park Kent

7202 S 212th Street Kent, WA 98032 USA



### **LOCATION**

- Easy access to I-5, I-405 and SR 167
- Located on Kent Valley's 50-yard line with excellent visibility
- Within 10 miles of Sea-Tac Airport

# **FACILITY**

- 62,500 SF total available
  - 59,146 SF warehouse
  - 3,355 SF 1st floor office
  - 2,757 SF mezzanine
- Stand-alone building
- 26' clear height
- 50'0" x 24'5" typical column spacing
- 9 dock-high doors
- 1 grade-level doors
- Strong corporate image

# 62,500 SF

# **Industrial Space For Lease**



## Floor Plan





# Site Plan





### **Colliers International**

## Matt McGregor

Matt.McGregor@Colliers.com ph +1 206 624 7401 cell +1 206 851 4616 601 Union Street Suite 5300 Seattle, WA 98101 USA

#### **Bill Condon**

Bill.Condon@Colliers.com ph +1 206 624 7400 cell +1 206 235 9732 601 Union Street Suite 5300 Seattle, WA 98101 USA

### **Prologis**

## Keiffer Garton

kgarton@prologis.com ph +1 206 414 7628 cell +1 206 327 1835 12720 Gateway Drive Suite 110 Tukwila, WA 98168 USA