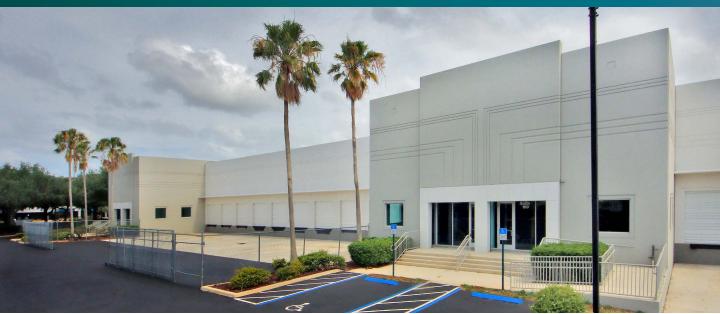

# Prologis Park Central 700

3250 Park Central Boulevard North Pompano Beach, FL 33064 USA

#### LOCATION

- State-of-the-art distribution facility conveniently located in Pompano Beach area
- Less than 1 mile west of I-95 and 2.5 miles east of Florida's Turnpike
- Close proximity to Pompano Beach Airpark

### **FACILITY**

- 68,044 SF total building available
- 41,229 SF Suite 200
- 2,122 SF office
- 24' clear ceiling height
- · 7 dock high doors
- 1 double-wide ramp
- 40' x 40' typical column spacing
- 80 total parking stalls
- 90' truck court depth
- ESFR fire sprinkler system
- LED lighting
- · Available Immediately