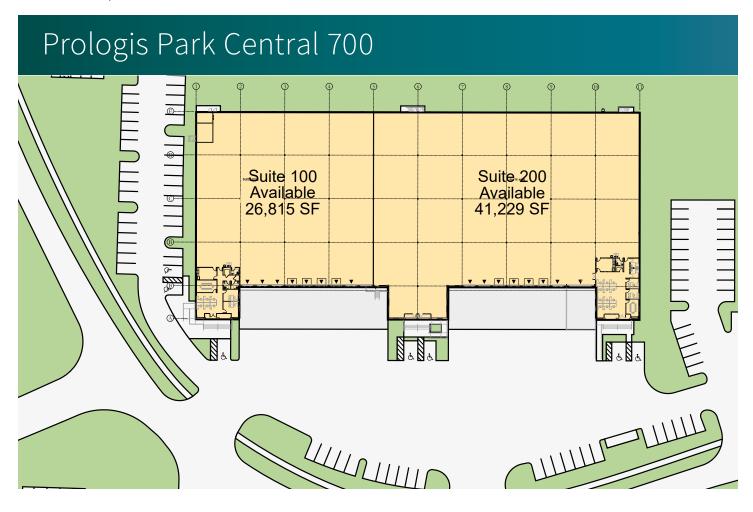

# Prologis Park Central 700

3250 Park Central Boulevard North Pompano Beach, FL 33064 USA

### **FACILITY**

- 68,044 SF total building available
- 41,229 SF Suite 200
- 2,122 SF office
- 24' clear ceiling height
- · 7 dock high doors
- 1 double-wide ramp
- 40' x 40' typical column spacing
- 80 total parking stalls
- 90' truck court depth
- ESFR fire sprinkler system
- LED lighting
- · Available Immediately

# **LEGEND**

Dock door

▲ Drive-in ramp

▲ Dock door w/

dock leveler

**NORTH** 